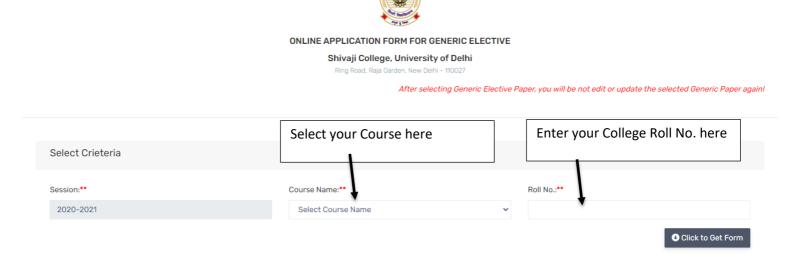

#### **STEP - 1**

Select your course and enter your College Roll No. as per shown in picture and Click to Get Form.

| Select Crieteria       |                |                                                                                      |
|------------------------|----------------|--------------------------------------------------------------------------------------|
| Session:**             | Course Name:** | Roll No.***                                                                          |
| 2020-2021              |                | ¥                                                                                    |
|                        |                | O Click to Get Form                                                                  |
|                        |                |                                                                                      |
|                        |                |                                                                                      |
| STUDENT PERSONAL DETA  | ILS            | SELECT GENERIC PAPERS/ AECC PAPERS                                                   |
| STUDENT PERSONAL DETA  | JLS            | SELECT GENERIC PAPERS/ AECC PAPERS  Generic Elective Paper ** AECC Papers **         |
|                        | JLS            |                                                                                      |
|                        | ILS  Email **  | Generic Elective Paper ** AECC Papers **                                             |
| Name of the Student ** |                | Generic Elective Paper "  Select Paper Name  Select AECC Paper  Select AECC Paper  * |