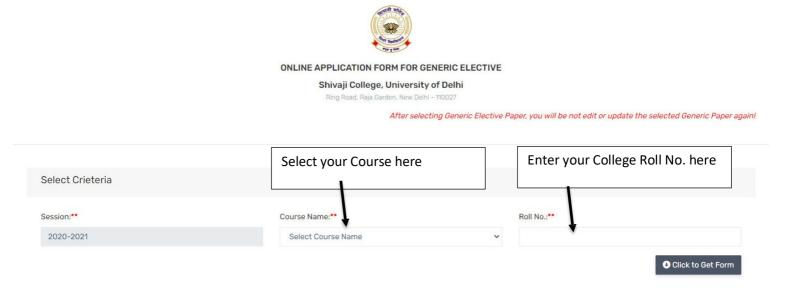

#### **STEP - 1**

Select your course and enter your College Roll No. as per shown in picture and Click to Get Form.