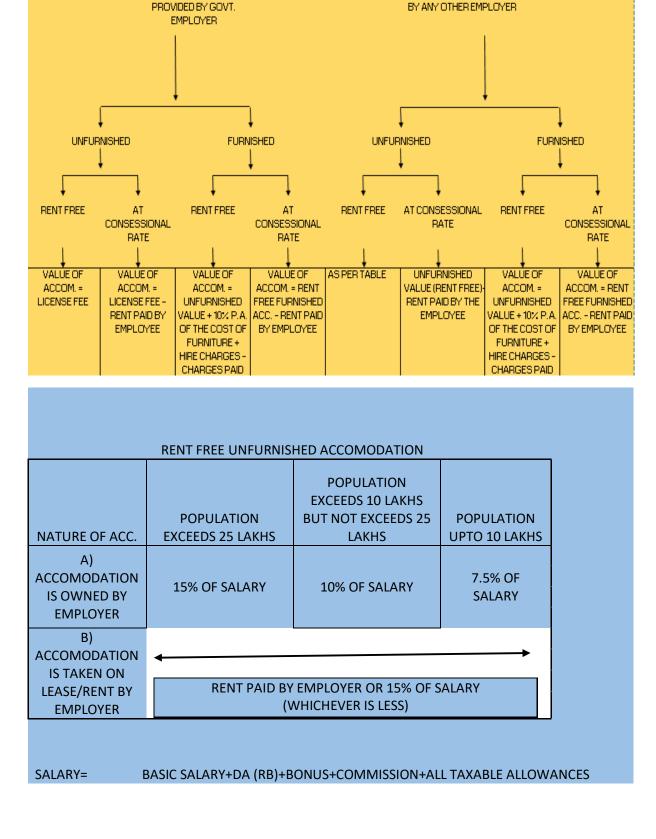

RENT FREE ACCOMODATION OR ACCOMODATION AT CONCESSIONAL RATE

ACCOMODATION PROVIDED

ACCOMODATION.