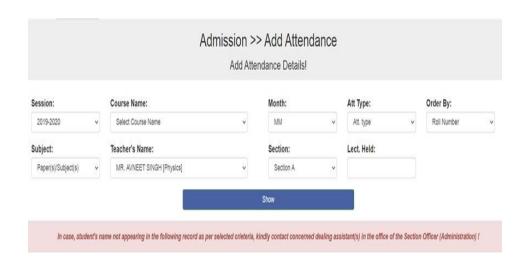

### Criterion 6.2.3

Screenshots of the Software/Portals used by students/Teachers. For Bills please refer to annexure pdf file.

### 1) Internal Assessment/Admit Card

Annexure 1









### 2) Placement cell Portal

### Annexure 1



Attested by the Principal, Shivaji College (University of Delhi) अर्थिय अर्थिय अर्थवादिवाहक प्राचार्य / Officiating Principal शिक्कणी महाविद्यालय / Shivaji College (दिल्ली विश्वविद्यालय) / (University of Delhi) राजा गार्डन, नई विद्यी-110027 विश्व Garden, New Delhi-110027

## 3) Examination Form

### Annexure 1



# 4) Fee Payment

### Annexure 1



कार्यवाहरू प्राष्ट्रार्थ / Officiating Principal शक्लो महाविद्यालय / Shivaji College (दिल्ली विश्वविद्यालय) / (University of Delhi) राजा गार्डन, नई दिल्ली-110027 Raja Garden, New Delhi-110027

# 5) Refund of Security

### Annexure 1

| Shivaji College Online Application Form for Refund of Security (Entry New Form or Print Receipt)! |                    |