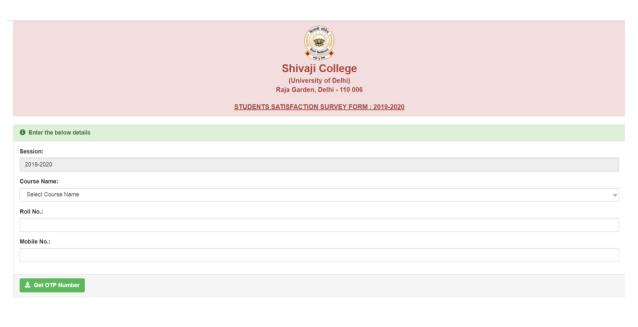

### 10) Student Feedback form

Attested by the Principal, Shivaji College (University of Delhi) Shivaji College (University of Delhi) Shivaji College (विरक्षी विद्यविद्यालय) (University of Delhi) राजा गार्डन, नई विस्ती-110027 Roja Garden, New Delhi-110027