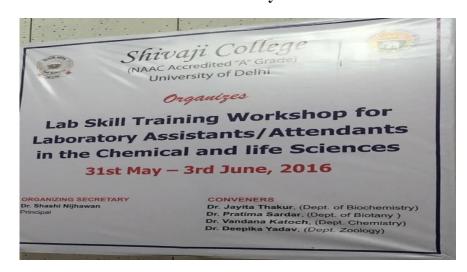

# Poster of the workshop:

# Organizes

Lab Skill Training Workshop for Laboratory Assistants/Attendants in the Chemical and life Sciences

31st May – 3rd June , 2016

ORGANIZING SECRETARY Dr. Shashi Nijhawan Principal

#### CONVENERS

Dr. Jayita Thakur
Dr. Pratima Sardar
Dr. Vandana Katoch
Dr. Deepika Yadav
(Dept. of Biotany)
(Dept. Chemistry)
(Dept. Zoology)

# Poster of "Lab Skill Training program for laboratory Assistant/Attendants in Chemical and Life Sciences" 31<sup>st</sup> May to 3<sup>rd</sup> June 2016: