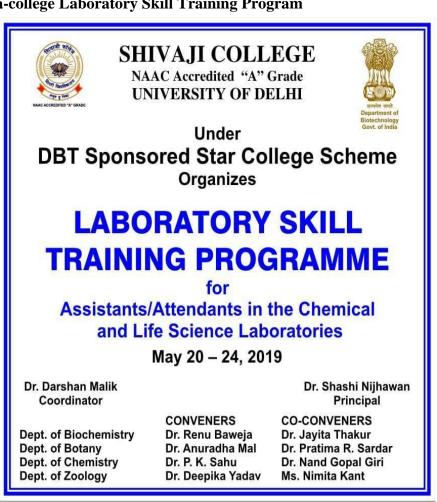

# Poster of the workshop:

# Organizes

Lab Skill Training Workshop for Laboratory Assistants/Attendants in the Chemical and life Sciences

31st May – 3rd June , 2016

ORGANIZING SECRETARY Dr. Shashi Nijhawan Principal

#### CONVENERS

Dr. Jayita Thakur
Dr. Pratima Sardar
Dr. Vandana Katoch
Dr. Deepika Yadav
(Dept. of Biotany)
(Dept. Chemistry)
(Dept. Zoology)

# Poster of "Lab Skill Training program for laboratory Assistant/Attendants in Chemical and Life Sciences" 31<sup>st</sup> May to 3<sup>rd</sup> June 2016: