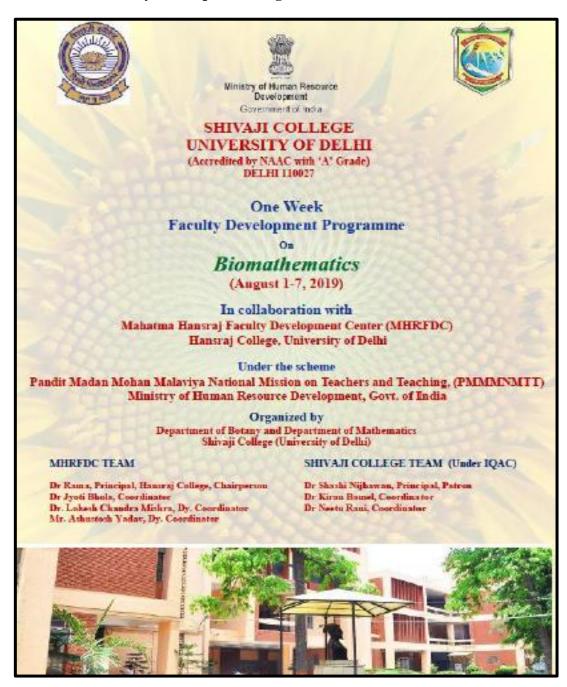

Lab Skill Training Workshop for Laboratory Assistants/Attendants in the Chemical and

(Annual Report
2016-17, Page No.8)

# Poster of the workshop: