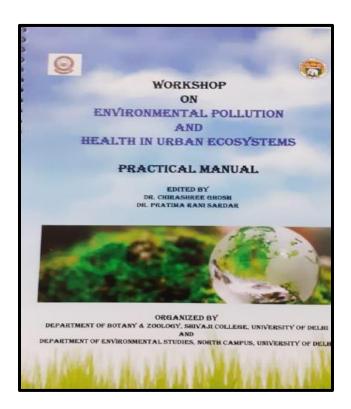

III) Workshop on Environmental Pollution and Health in Urban Ecosystems (EPHUE-2016) (Annual Report 2015-16 Page No. 6)

Manual of "Workshop on Environmental Pollution and Health in Urban Ecosystems (EPHUE-2016):

# Report of Workshop on Environmental Pollution and Health in Urban Ecosystems (EPHUE-2016)

Workshop on Environmental Pollution and Health in Urban Ecosystems (EPHUE-2016) held at Department of Environmental Studies, North Campus, New Delhi, on 23rd June 2016 organized by Department of Botany & Zoology, Shivaji College, in collaboration with Department of Environmental Studies, University of Delhi