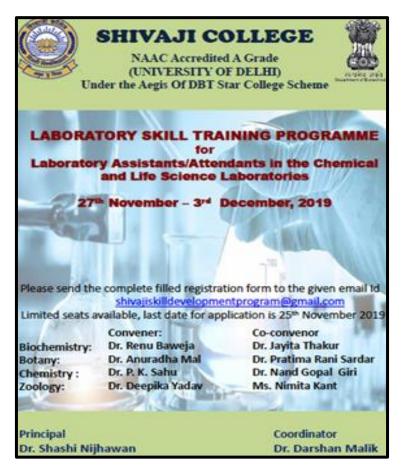

# Poster of the workshop:

# Organizes

Lab Skill Training Workshop for Laboratory Assistants/Attendants in the Chemical and life Sciences

31st May – 3rd June , 2016

ORGANIZING SECRETARY Dr. Shashi Nijhawan Principal

#### CONVENERS

Dr. Jayita Thakur
Dr. Pratima Sardar
Dr. Vandana Katoch
Dr. Deepika Yadav
(Dept. of Biotany)
(Dept. Chemistry)
(Dept. Zoology)