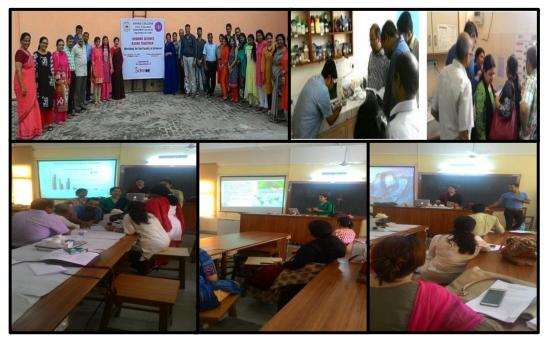

Photograph of "Lab Skill Training program for laboratory Assistant/Attendants in Chemical and Life Sciences"

Annual Report highlights of "Lab Skill Training program for laboratory Assistant/Attendants in Chemical and Life Sciences" (Annual Report 2016-17, Page No.8)

The departments of Sciences organized a "Labskill Workshop for the laboratory staff of Chemical and Life Sciences" from 31st May - 3rd June 2016, to keep the laboratory staff of the Science departments abreast with various aspects of laboratory maintenance.