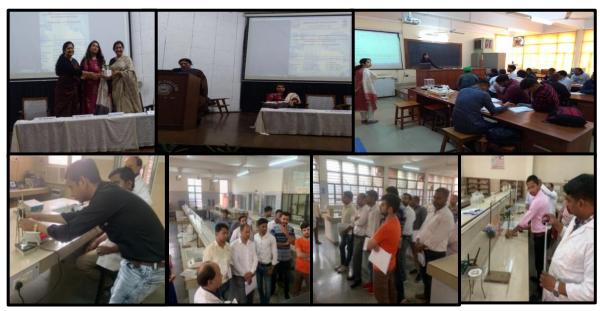

Photograph of "Lab Skill Training program for laboratory Assistant/Attendants in Chemical and Life Sciences"

Annual Report highlights of "Lab Skill Training program for laboratory Assistant/Attendants in Chemical and Life Sciences" (Annual Report 2016-17, Page No.8)

The departments of Sciences organized a "Labskill Workshop for the laboratory staff of Chemical and Life Sciences" from 31st May - 3rd June 2016, to keep the laboratory staff of the Science departments abreast with various aspects of laboratory maintenance.