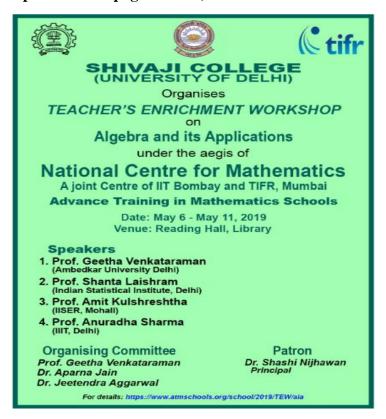

# Poster of the workshop:

### Report of the Workshop

Date: 18th Sep, 2015

Speaker: Mr. Jay Dev Dubey

Designation: Consultant with Research and Information System for Developing Countries

(RIS)

Speaker: Mr. Kapil Patidar

Designation: Research Officer, Department of Economic Affairs, Ministry of Finance,

Government of India

Topic: An Introduction to STATA

The Department of Economics organized a statistical workshop *An Introduction to Stata* on September 18, 2015 to provide its students an insight into the use of available statistical software as well as to improve their efficiency of research work and analysis. Mr. Jay Dev Dubey, Consultant with Research and Information System for Developing Countries (RIS) and Mr. Kapil Patidar, Research Officer, Department of Economic Affairs, Ministry of Finance, Government of India, were invited to conduct the workshop. It commenced with lecture on prospects of STATA by each resource person. The speakers interacted with the students and explained to them the basics of data handling using the software "STATA". The session was conducted in the computer lab of the college with around 60 students participating in the workshop.