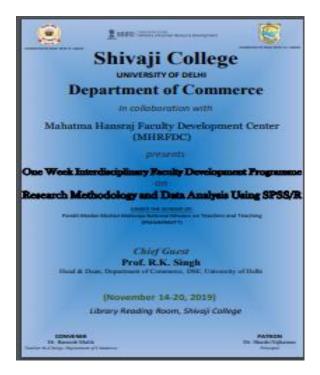

Schetch participants will be informed by and November, 2019.

  Accommodation/TA shall be provided/reimbursed to outstation participants as per university.

#### WHO SHOULD ATTEND?

#### CERTIFICATE OF PARTICIPATION

A 'Certificate of Participation' will be awarded to every participant on the successful completion of the Faculty Development Programme.

#### ORGANIZING COMMITTEE

#### MHRFDC TEAM

MTIRTDC TEASH
Ornocare Prof. Cham, Frincipal, Hansraj College
Dr Jyofi Bhola, Coordinator
Dr Lokesh Chandra Mishra, Deputy Coordinator
Mr. Ashutosh Yadav, Deputy Coordinator
Mr. Ashutosh Yadav, Deputy Coordinator
Mr. Shutosh Mr. Ashutosh M

#### FDP ORGANIZING COMMITTEE

For any query, contact us at:

fdp.hre@email.com

# Poster of FDP on "Research Methodology and Data Analysis using SPSS/R"



**Report:** The session on the first day started with an introduction of the participants, their designation and expectations from the workshop. The following sessions covered topics like Variable and Measurement, theory testing and building research, what is variable, types of variable like independent, dependent, categorical, continuous, moderator, mediator, active, attribute, qualitative, quantitative, continuous and discrete etc., with proper description on the interaction of one variable with other and relation between them.

The second day of the faculty development program on Research Methodology and Data Analysis using SPSS/R started with a lecture on the importance of review of literature. The lecture stressed on scholarly communication, published record of research and indexed