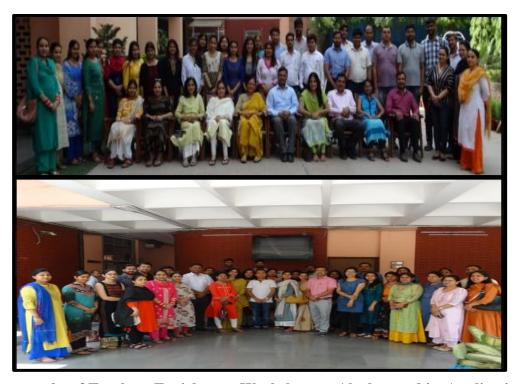

Photograph of "Lab Skill Training program for laboratory Assistant/Attendants in Chemical and Life Sciences"

Annual Report highlights of "Lab Skill Training program for laboratory Assistant/Attendants in Chemical and Life Sciences" (Annual Report 2016-17, Page No.8)

The departments of Sciences organized a "Labskill Workshop for the laboratory staff of Chemical and Life Sciences" from 31st May - 3rd June 2016, to keep the laboratory staff of the Science departments abreast with various aspects of laboratory maintenance.