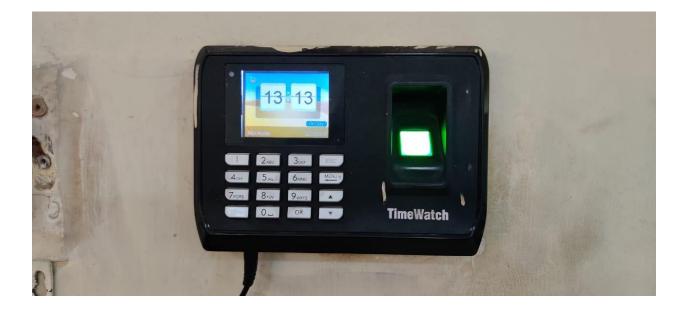

| B.A. (H) Sanskrit                                     | ш          | Samajik sanstha Ka swaroop                        | Click here               |
|          |                                      | B.A. (H) Sanskrit<br>B.Sc. Physical Science<br>(C.S.) | III<br>V   | Samajik sanstha Ka swaroop<br>Programming in JAVA | Click here<br>Click here |
| 4        | Dr. Ritu Mishra                      | B.Sc. Physical Science                                |            |                                                   |                          |
| 5        | Dr. Ritu Mishra<br>Ms. Yogesh Kumari | B.Sc. Physical Science<br>(C.S.)                      | V          | Programming in JAVA                               | Click here               |

### 13) **Biometric**

Annexure 5 and 6



### 14) Digital notice board



### 14) ERP (SPACE) software



| Dashboard 🛛 よ A                                                                    | ttendance & IA    | B Fa | aculty Corner | 💡 Gri | evances | Or Reset P | assword | 🕞 Log Out |                          |
|------------------------------------------------------------------------------------|-------------------|------|---------------|-------|---------|------------|---------|-----------|--------------------------|
| 🏛 College Event C                                                                  | alendar           |      |               |       |         |            |         |           | Activity Window          |
|                                                                                    | December