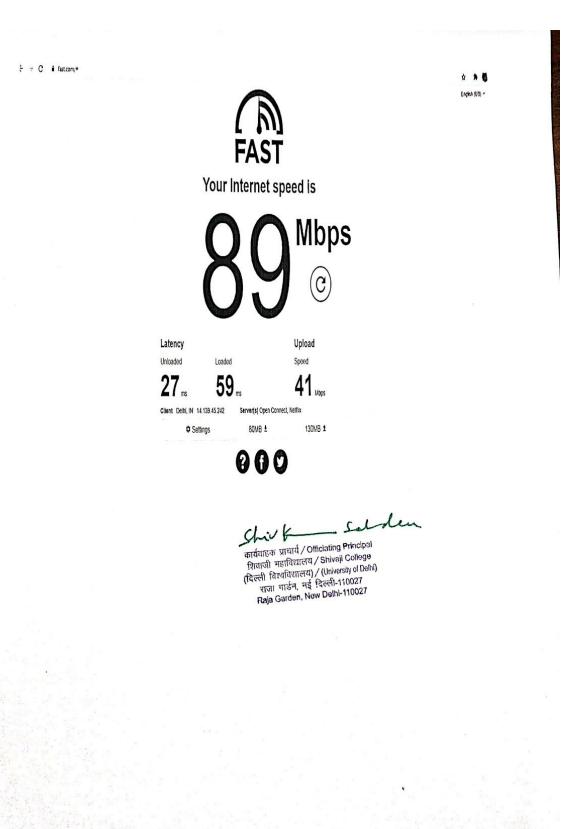

## Internet connection speed (Provided by National Knowledge Network, University of Delhi)