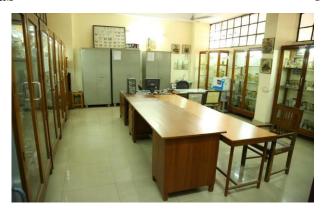

# Zoology Lab

Main Lab

Main Lab

Museum
Principal's Office

Front of Principal's Office with smart Notice Board