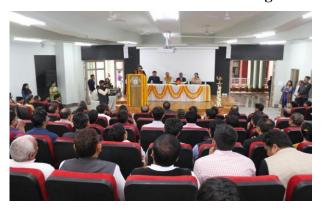

## Canteen

**Bru and Mother Dairy** 

Jijabai Academic Block

**Main Entrance** 

Inauguration of the Jijabai Block

Vertical view of the building

Seminar hall on the first floor