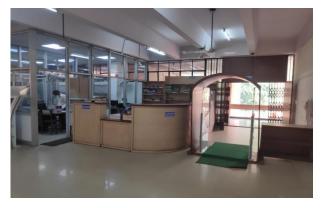

# Library

**Reading Halls for students** 

Reading hall with computers for faculty

RFID gate at the entrance