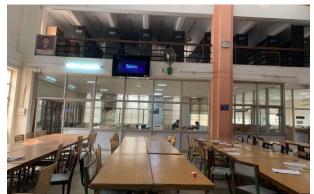

## Canteen

**Bru and Mother Dairy** 

Jijabai Academic Block

**Main Entrance** 

Inauguration of the Jijabai Block

Vertical view of the building

Seminar hall on the first floor