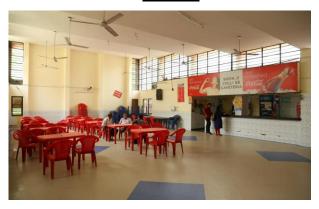

## Canteen

**Bru and Mother Dairy** 

Jijabai Academic Block

**Main Entrance** 

Inauguration of the Jijabai Block

Vertical view of the building

Seminar hall on the first floor