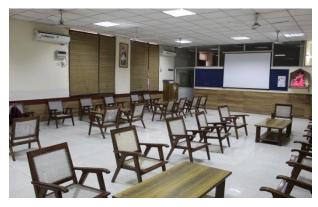

onservation methods are incorporated making it a sustainable building.

Swita Datta Makinja

ARCHITECT

Smita Makinja

CA18418440

745

AVESANA AVESANA 1459/B-10. VOSONI KUNI 1459/B-10. VOSONI 1459/B-10

## PICTURES OF INFRASTRUCTURE

#### Classrooms





All labs

# **Biochemistry Lab**







**Instrumentation Lab** 

## **Botany Lab**



Main Lab



**Instrumentation Lab** 

# **Chemistry Lab**





Main Lab Main Lab



Instrumentation Lab
<a href="#">Geography Lab</a>





## **Computer Lab**



**Computer Lab with projector** 



Computer Lab with projector & smart board

# **Physics Lab**



Main Lab



Dark room



**Instrumentation Lab** 

# Zoology Lab





Main Lab

Main Lab



Museum
Principal's Office





Front of Principal's Office with smart Notice Board

## **Staff Room**



Main Common Staff Room
Staff Committee Room



Reading Room

Committee Room



**Bank** 



Ramp for differently-abled students





## **Auditorium**



Main Stage



**Seating arrangement** 

# Library





**Reading Halls for students** 



Reading hall with computers for faculty



RFID gate at the entrance

## **Photocopy Shop**



## Canteen



**Bru and Mother Dairy** 





Jijabai Academic Block



**Main Entrance** 



Inauguration of the Jijabai Block



Vertical view of the building



Seminar hall on the first floor