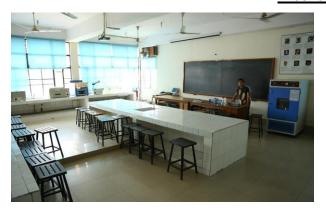

ecture theatre with multimedia facility,
- 12 Smart lecture halls,
- Botany lab,
- Bio-chemistry lab.
- Computer lab,
- Finance lab,
- Chemistry lab,
- Zoology lab,
- Staffroom,
- Toilets and lift.
- Parking

The building is designed with Differently-abled toilet and ramp making it differently-abled friendly. Complete fire safety has been taken into account. Rain water harvesting and STP has also been implemented in the design. The green pockets are provided to enhance the micro-climate and other energy conservation methods are incorporated making it a sustainable building.

Swita Datta Makinja

ARCHITECT

Smita Makinja

CA18418440

745

AVESANA AVESANA 1459/B-10. VOSONI KUNI 1459/B-10. VOSONI 1459/B-10

## PICTURES OF INFRASTRUCTURE

#### Classrooms





All labs

# **Biochemistry Lab**







**Instrumentation Lab** 

## **Botany Lab**



Main Lab



**Instrumentation Lab** 

# **Chemistry Lab**





Main Lab Main Lab



Instrumentation Lab
<a href="#">Geography Lab</a>





## **Computer Lab**



**Computer Lab with projector** 



Computer Lab with projector & smart board

# **Physics Lab**



Main Lab



Dark room



**Instrumentation Lab** 

# Zoology Lab





Main Lab

Main Lab



Museum
Principal's Office





Front of Principal's Office with smart Notice Board

## **Staff Room**



Main Common Staff Room
Staff Committee Room



Reading Room

Committee Room



**Bank** 



Ramp for differently-abled students





## **Auditorium**



Main Stage



**Seating arrangement** 

# Library





**Reading Halls for students** 



Reading hall with computers for faculty



R