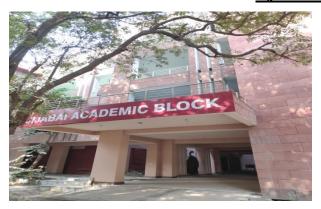

#### INFRASTRUCTURE DETAILS OF JIJABAI ACADEMIC BLOCK

#### To whomsoever concern

We hereby certify, Jijabai Academic Block, new block of Shivaji College (University of Delhi), located at Rajauri Garden Ring Road, New Delhi - 110027 has a ground coverage of 1448.95 sq.m.The total open area provided is 7397.46 sq.m. Jijabai Block is designed in context with the existing building to ensure complete integration. The connecting corridor connects the new block with the existing block in all floors. The facilities include

## Canteen

**Bru and Mother Dairy** 

Jijabai Academic Block

**Main Entrance** 

Inauguration of the Jijabai Block

Vertical view of the building

Seminar hall on the first floor