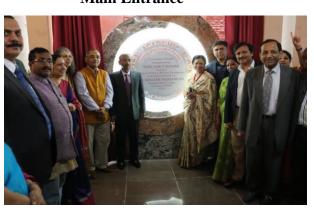

## Canteen

**Bru and Mother Dairy** 

Jijabai Academic Block

**Main Entrance** 

Inauguration of the Jijabai Block

Vertical view of the building

Seminar hall on the first floor