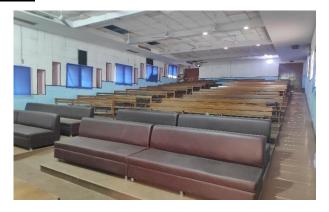

I KUNI 1459/B-10. VOSONI 1459/B-10

## PICTURES OF INFRASTRUCTURE

#### Classrooms





All labs

# **Biochemistry Lab**







**Instrumentation Lab** 

## **Botany Lab**



Main Lab



**Instrumentation Lab** 

# **Chemistry Lab**





Main Lab Main Lab



Instrumentation Lab
<a href="#">Geography Lab</a>





## **Computer Lab**



**Computer Lab with projector** 



Computer Lab with projector & smart board

# **Physics Lab**



Main Lab



Dark room



**Instrumentation Lab** 

# Zoology Lab





Main Lab

Main Lab



Museum
Principal's Office





Front of Principal's Office with smart Notice Board

## **Staff Room**



Main Common Staff Room
Staff Committee Room



Reading Room

Committee Room



**Bank** 



Ramp for differently-abled students





## **Auditorium**



Main Stage



**Seating arrangement** 

# Library





**Reading Halls for students** 



Reading hall with computers for faculty



RFID gate at the entrance

## **Photocopy Shop**



## Canteen



**Bru and Mother Dairy** 





Jijabai Academic Block



**Main Entrance** 



Inauguration of the Jijabai Block



Vertical view of the building



Seminar hall on the first floor