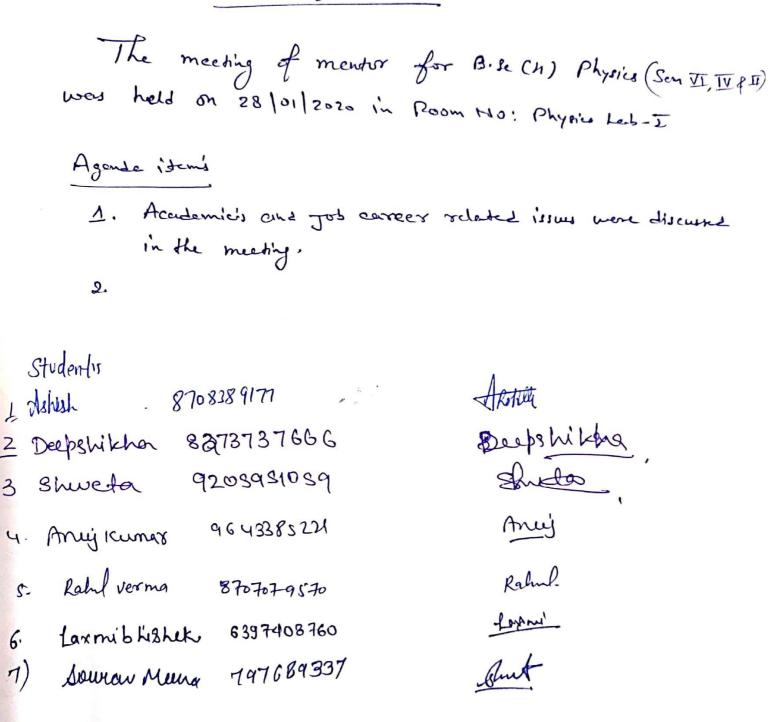

in Room No. 50 at 10:30 a.m. This meeting was called to disuss the problems Related to the academic and any college activities that students face. The following students attendend the meeting.

DIVYA DEEPYADAV (MENTOR) Dump

| MERIN(I)          | 19026     |
|-------------------|-----------|
| si'clhorth(1)     | 14027     |
| Himonshu(I)       | 19032     |
| Mansi (TZ)        | 19014     |
| albarthi Pal (II) | 19013     |
| Amit Kuna (11)    | 17/19 008 |

sicultur

Dehauhon Maris Debarthil J 31 Aspic

The students hard only one complaint and qual is que disturbance in xheir theory classes der in Room NO-102, due 40 vandree ongoing construction in the adjacent As a mentor, I advised students to be Regular in classes and also their performance was assessed.

28/01/2020

Meeting Minutes



flow 28/01/2020

Harsh Yadav Depi. of Physils

Meeting Minutes

27/02/2020

The meeting of menter for Bsc(4) Physics students was held on 27 Jeb 2+20. in Room no 42.

Agende Iden's 1. Class notes & book selented problems wer discussed in the meeting & resolved ist.

| 3 Shweta 9205951059 Shato<br>4. Anuj Kumar 9643385224 Anuj<br>5. Kahl verna 8707079570 Rahl<br>6. Laxmibhishet 6397408760 Laxme                                      | Soludend's      |               |            |
|----------------------------------------------------------------------------------------------------------------------------------------------------------------------|-----------------|---------------|------------|
| 2 Deepshikha 827373666 Dupshikh<br>3 Shweta 9203951039 Shoclo<br>4. Anuj Kumar 9643385221 Anuj<br