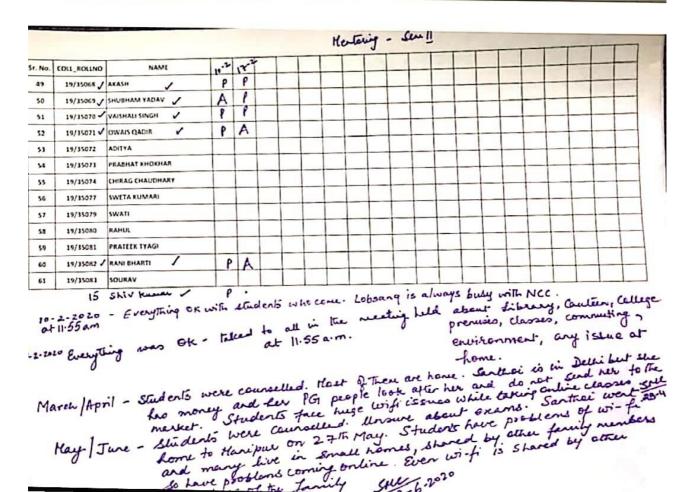

/35060 🗸 | NAZIYA             | P    | P    |   |      |   |     |       |     |     |    |
| 42 | 19/35061   | JASMINE            |      |      |   |      |   |     |       |     |     |    |
| 43 | 19/35062 🗸 | JULI CHAUDHARY     | P    | P    |   |      | 1 |     |       |     |     |    |
| 14 | 19/35063   | ARYAN SANGWAN      |      |      |   | 1    |   |     |       |     |     |    |
| 15 | 19/35064   | PRASHANT CHAUDHARY |      |      |   |      |   |     |       |     |     |    |
| 6  | 19/35065   |                    | 1.   |      |   |      |   | -   |       |     |     |    |
| 7  | 19/35066   | MADHU              |      |      |   |      |   |     | di di |     |     |    |
| 8  | 19/35067 1 |                    | P    | P    |   | 1100 |   |     |       |     |     | -  |



Academic Sesson - 2019-20 Semester - ( Jan- June 2020)

January-Echner 2020

### Mentoring (PG Boys)

### Mr. MURESH SINGH

| Serial |          |                   |     |
|--------|----------|-------------------|-----|
| Na     | Noll NO  | Kanw              | 100 |
| 1      | 18/35022 | AVNEESH EUMAA     | 1   |
| 2      | 18/35024 | SONU SINCH        | 2   |
| 1      | 18/15031 | BHAGATRAM ANIRWAR | 2   |
| 4      | 18/15035 | BIDYACHANDRA      | 2   |
| 5      | 18/15044 | ROZAMA            | 2   |
|        | 18/35046 | ABHISHEE          | 2   |
| 7      | 18/35048 | AHIMSA CHARMA     | 2   |
|        | 18/35053 | PRATEER TADAY     | 2   |
| •      | 18/15056 | SATISM            | 2   |
| 10     | 18/35059 | SACHIN            | 2   |
| 31     | 18/35065 | TARIN SUDAN       | 2   |
|