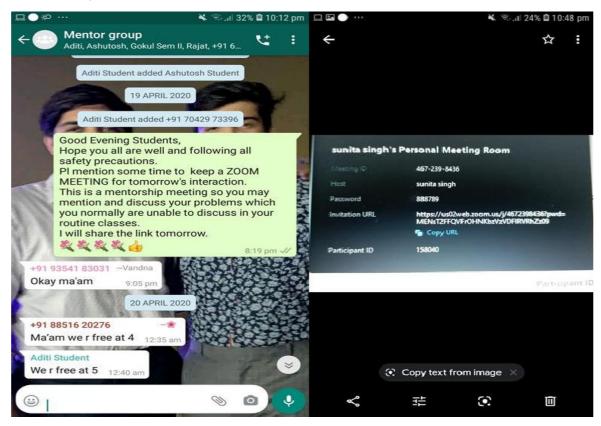

#### **Dr. Sunita Singh**

A whatsapp group was formed on April 18, 2020 and the first ONLINE ZOOM MEETING was held on April 21, 2020. Most of the students attended the meeting and the following points were discussed.

1. The well-being of each student was asked.

- 2. They were asked about the syllabus covered in respective papers.
- 3. The required study material was with them or not was checked.
- 4. The students were informed about the filling up of online examination forms.

I was in regular touch with the students on whatsapp group/ twice through online meetings / whatsapp calls and kept them updated with every single information related to relevant webinars, e-contents, online classes and university notices etc. The regular interaction with these students was also kept after the every scheduled online class of SEM II & IV.