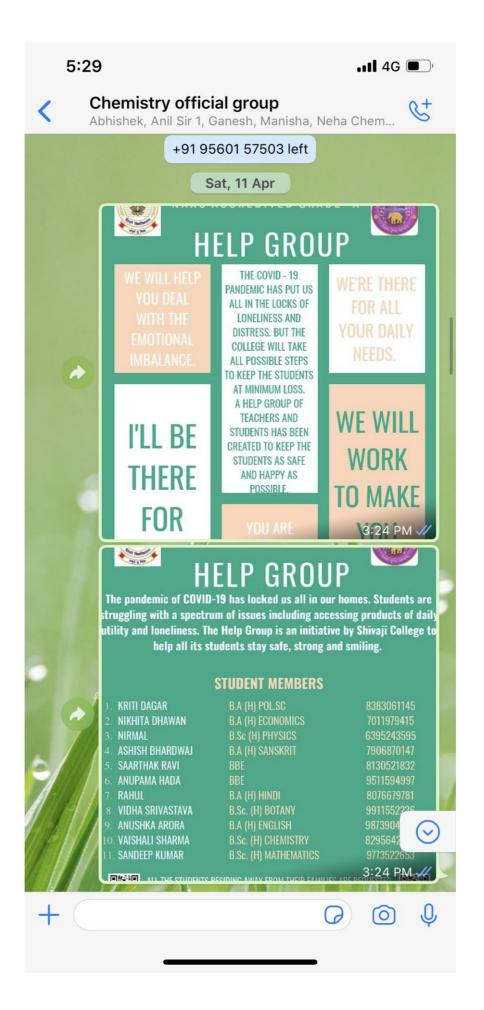

iyanka Pallan Aprit. Los 118 Dr. Pallani Agarment 19. De. Una Naray. Unior Agende of the meeting! to experimente, racticals about the 1. To ducuts Star College Scheme be conducted under parchases to ke done unde 2. To diecuss about the Star College dcheme !! 3. To update the teaching plan. 4. To prepare Mentar: - Menteis lut: 5. To prepare lest of Non-Performing adudents

The faculty members were apprind of the experi-ment, precicate to be conducted under star college Echeme including the attendance, white - up. by all the was updated 2. The teachier lan members Jaculty members decided to make the pas 3. The experiments the are accordence Mentois - Menteie list were given the 4. The 20 nem the non sukmit members would faculty The performing atudents Reis Pullanique Bonne Les Studenty







A virtual mentor-mentee meeting with students of B.Sc (H) Chemistry was held on 31.07.2020 at 06:00 pm on Zoom.

The following members attended the meeting:

- 1. Dr. Anil Kr. Aggarwal (Mentor)
- 2. Dr. P. K. Sahu (Mentor)
- 3. Dr. Richa Arora (Mentor)
- 4. Dr. Uma Narang (Mentor)
- 5. Abhishek Kumar Giri
- 6. Atul Kumar
- 7. Ganesh Choudhary
- 8. Manisha Aggarwal
- 9. Pratham Goyal
- 10. Priyal
- 11. Ram Krishan Vyas
- 12. Suman Kumari
- 13. Tarun Kumar

Agenda of the meeting:

To discuss problems/issues of the students.

An interactive session was held with the students. They discussed about the upcoming session and the mode of teaching for same. All of their queries were solved by the faculty members. All the students are at their hometown.

The meeting ended with a vote of thanks.

9