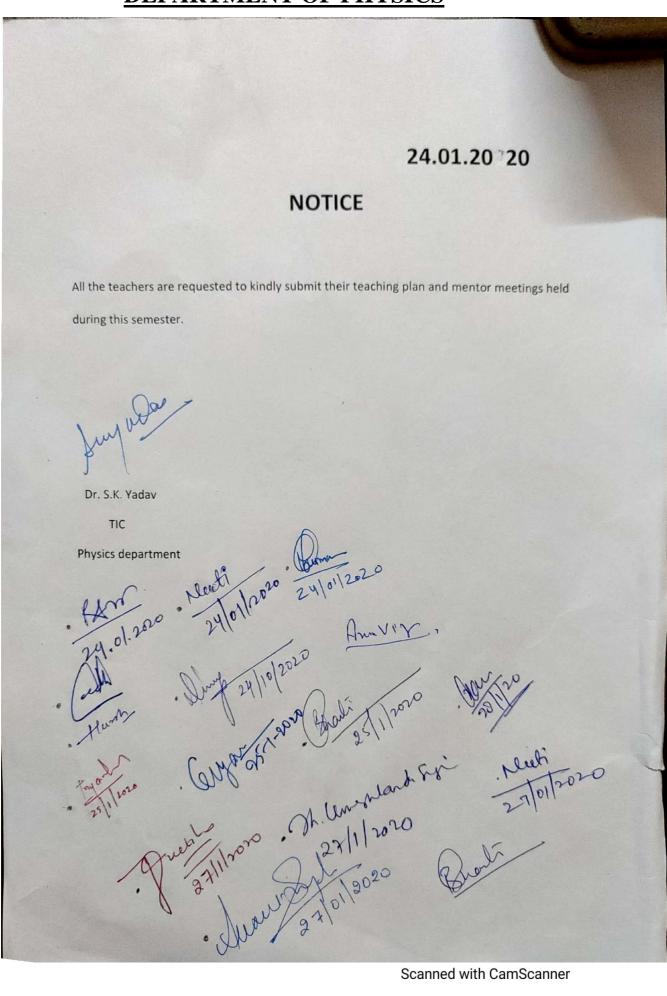

Anhush kumar Ho

". SONI Som

12. Ashesh Kumer Thankal Ashill 13. Jectendra Agrand Jol 03.09.2019 14 Mail 1

15 Mullesh Kumar Meena Mary 3/9/15

In He meeting, following froints were discuss and dicisions were taken

1). Due to admission of new soludents in first year till 31.02.2017, groups of soludents were reformulated for File mentous of first year Soludents of E.Sc.(H) Modheredi

2). Andents of B.Sc. (H) Mathematics (2nd year and 3rd year? wish to give trester Party to first you educate in the mondh of September 2019. Teachers agreed for Brisher Test of shederes on 18th September, 2019.

3). All teachers were asked to check the bit of weed out books 2019-20.

Neeth Rani

(NEETU RANI)

TIC, Dept. of Malhs

Abani

Abani

Marel

Marel

Marel

Marel

Marel

## **DEPARTMENT OF PHYSICS**



Scanned with CamScanner

### Notice for Departmental Meeting

Pg. 95

From: Preetika Dhawan (preetikadhawan@yahoo.com)

ashokshukl22@gmail.com; imdrrs@gmail.com; ravidelhi06@yahoo.com; shivgaur11@rediffmail.com; preetikadhawan@yahoo.com; arunvir2014@gmail.com; mamtaphysics21@gmail.com; bhartibaniwal9@gmail.com; dr.skyadav24@gmail.com; arunvir2004@yahoo.com; harshcive@gmail.com; nidhi.tyagi91@yahoo.com; singh.avneet89@gmail.com; sweetpriya34@gmail.com; gyanendraiitd@gmail.com; umeshkanta@gmail.com; contact\_diya\_15@yahoo.co.in; neetigoel09@gmail.com

Date: Wednesday, 4 March, 2020, 06:17 pm IST

#### Dear All,

On behalf of TIC, I would like to inform you that a department meeting will be held on 06-03-2020, Friday at 11:00 am in room no 42 with the following agenda:

M. Report of Teachi