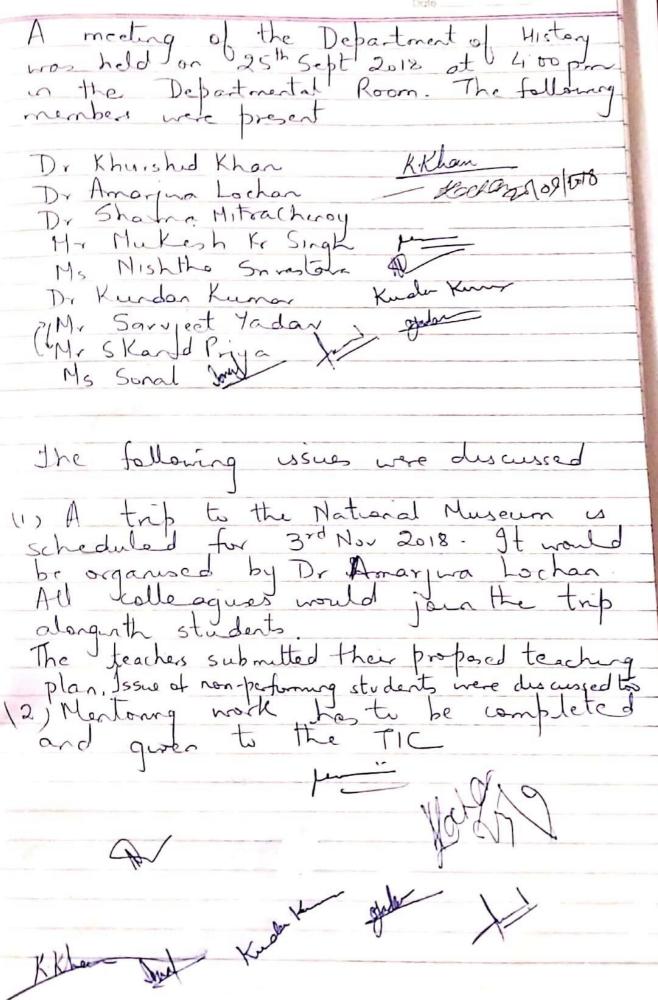

istory for the academic session July-Dec 2018 was wa distributed. Views around the same we exchanged amongst the colleagues the process of finalising the groups is 6

1/638/18 A meeting of the Deptt of History was held on 200 Jan 2018 at 200 pm The following membes were present Ms Khushed Khan K.K Dr Amayun Lochan Dr Shame Mitro Cherry Conleans Mr Nukesh K Singh J Ms Nishtha - Snrastan Mr Kunder Kumer Mr Skend Prya (on lean) Mr Samet Yadar) good Ms Sone 1 The following issues were discussed + Colleagues were once again approved about The execution plan for wrening the syllabor of the same to the colleagues It was decided that mardatory meeting for mentang sould be held monthly I thankage of attendance for it-de Is sould be informed to the Office 31 Teaches would pay more attention toward



#### SEPTEMBER 2019

AUGUS A meeting of the department of history was kild I at 12:00 on September 26,2015 the Separtment room. The following members were present: Amarjiva Lockan Shama Mitra Chency 3. Khushid Khan 4. Kundan Kumar -5. Stand Pring -F. SONAL TAday SONAL linesh Katasia 9. Mukush Kumar lingh period The agends was as follows:—

(i) Distribution of mentoring groups

(ii) Visit to Ithe Notional (Museum

(iii) Department tour (historical tour). (v) Any other matter. 1. Mentoring preformers were filled and students I were divided into groups to be assigned to individual faculty members as per existing practice. Mr. Surgest Yadar will look after the division of groups. The visit to the National Museum Juas scheduled for 15th October 2019. It was decided that the entire dispartment