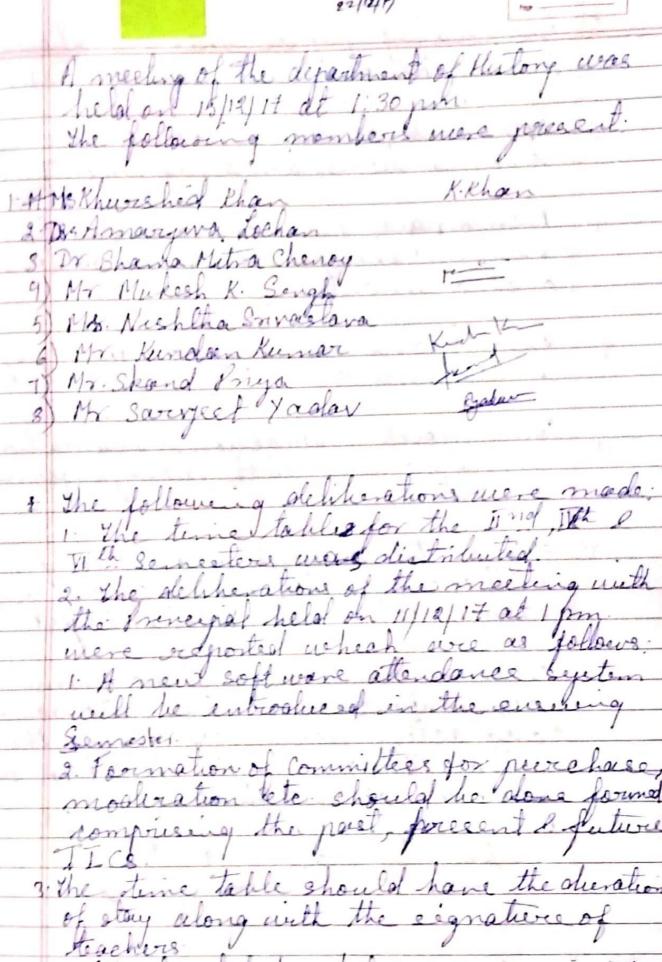

Ram Carte Dalli Sun                                                                                     | not anon with       |
| Shi Ram Center, Delli. Expe                                                                                 | no be incurred      |
| in travelling to ICHR to 6                                                                                  | torse by            |
| adjusted form the funding                                                                                   | curred. V 24        |
| may also -as decided the                                                                                    | at sessions I and u |
|                                                                                                             |                     |



Tutorial shal be taken as given in the

time tak

26

27

A meeting of the Department of History was held on J19th July 2018 at 12:30 pm in the College Department Room. The following members were present: (i) Dr Khurshid Khan (ii) Dr Amarjura Lochan Latina Motos (henoy Warrens Mita Chenoy Warrens Ko Singh (v) Mr Mukesh Ko Singh 16 (v) Ms Nishtha - Sivastava All vi) Mr Kundan Kumar K (vii) Mr Skand Priya (VIII) Mr Sarviet Madar (IX) Ms Sortal. Jung The following usines were deliberated upon: @ The time table of the Depth of History for the academic session July-Dec 2018 was wa distributed. Views around the same we exchanged amongst the colleagues the process of finalising the groups is 6

1/638/18 A meeting of the Deptt of History was held on 200 Jan 2018 at 200 pm The following membes we