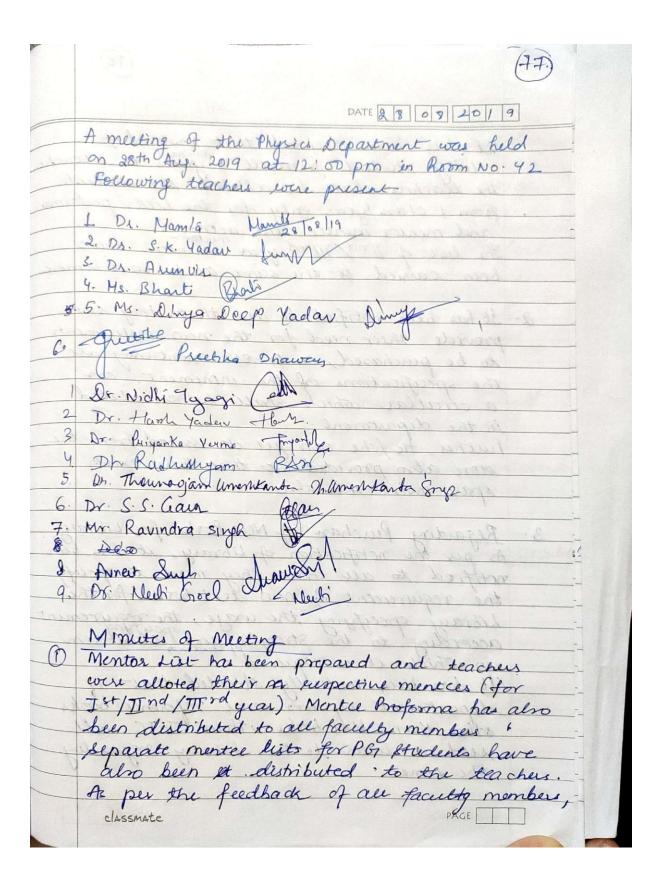

|

#### Notice

All the faculty members are requested to receive their list of students for the mentoring in the academic session 2019-20 (Odd Semester).

Teacher-In-Charge

(Dr. S. K. Yadav)



#### Notice

A departmental meeting is scheduled on 28th Aug 2019 at 12:00 pm in Room No. 42 with the following Agenda:

- 1. Mentor Meeting Execution plus Mentee's Performa Distribution
- 2. Requirement for New Instruments for Lab
- 3. Purchase of New Books for Library
- 4. Result Analysis for I /III/ V Sem Examination held in Nov/ Dec 2018
- 5. Any other matter with the permission of chair

All the teachers are requested to make it convenient to attend.

Juny man 26/8/19

(Dr. S. K. Yadav)

Teacher-In-Charge

Marillo Harsh 26/8/19

Amin's thewards from



| P SEEL  | (+0)