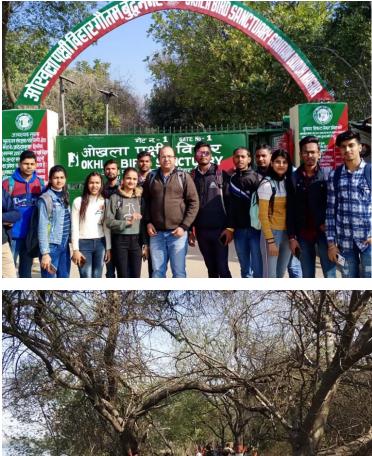

## Department of Environmental Studies Shivaji College (University of Delhi)

 Field Visit To Okhla Bird Sanctuary, NOIDA (Important Bird Area). Date: 13-02-2020
Course: B. A (H) Hindi and Sanskrit Sem-II
Number of Students: 45