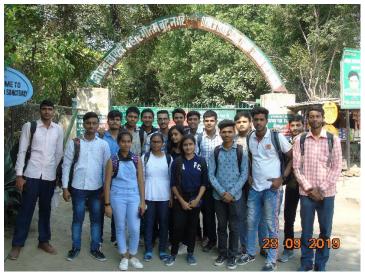

## FIELD VISITS 2019-2020

 Field Visit To Okhla Bird Sanctuary, NOIDA (Important Bird Area). Date: 28-09-2019 Course: B. A (Prog) Sem-I Number of Students: 24

- Visit to Sahibi River channel and its flood plane Date: 25/09/2019 Course: BSc (H) Mathematics I Semester (Sec A) Number: 43
- Visit to Sahibi River channel and its flood plane Date: 27/09/2019 Course: BSc (H) Mathematics I Semester (Sec B) Number: 53