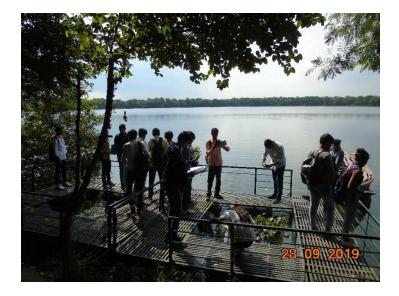

## FIELD VISITS 2019-2020

 Field Visit To Okhla Bird Sanctuary, NOIDA (Important Bird Area). Date: 28-09-2019 Course: B. A (Prog) Sem-I Number of Students: 24

- Visit to Sahibi River channel and its flood plane Date: 25/09/2019 Course: BSc (H) Mathematics I Semester (Sec A) Number: 43
- Visit to Sahibi River channel and its flood plane Date: 27/09/2019 Course: BSc (H) Mathematics I Semester (Sec B) Number: 53