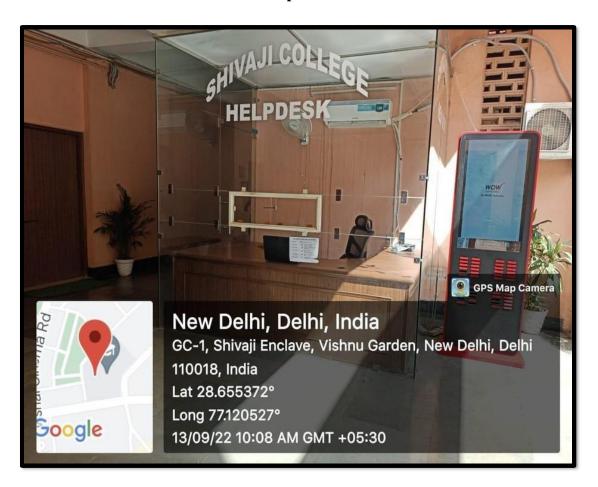

| 03      |
| 4     | Tactile Path                        | 04      |
| 5     | Helpdesk                            | 05      |
| 6     | Equipment for Divyangjan in Library | 06      |
| 7     | Library Policy Document             | 07      |
| 8     | Library Equipment Data              | 08      |







(University of Delhi)
NAAC ACCREDITED "A" GRADE COLLEGE

### **Ramps**





**ArtsBlockEntrance** 



Jijabai Block Backside/Inner side ramp





(University of Delhi)

**NAAC ACCREDITED "A" GRADE COLLEGE** 

# Divyangjan friendly washrooms:













# Library facilities for Divyangjan





**Book reader for Divyangjan** 



Screen Reader access on College website







#### **Tactile Path**











(University of Delhi)
NAAC ACCREDITED "A" GRADE COLLEGE

# Helpdesk









# **Equipment for Divyangjan in Library**







Braille Books and Equipment for Divyangjan







Record Player, Voice Recorder, Kit for doing Math calculations







# Policy Document for Persons with Disabilities

**Link of Policy Document on College Website** 

https://www.shivajicollege.ac.in/files/1604485\_person-with-disabilities-Uni.pdf







(University of Delhi)
NAAC ACCREDITED "A" GRADE COLLEGE

# Library Equipments Data (1st July 2022 – 30th June 2023)

| OJOS |    | SHIVAJI CO                         | LLEGE LIBRARY                                                  |             |                                           |
|------|----|------------------------------------|----------------------------------------------------------------|-------------|-----------------