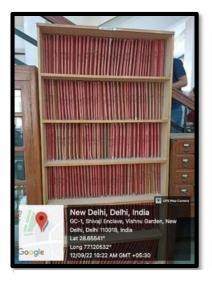

# **Equipment for Divyangjan in Library**

Braille Books and Equipment for Divyangjan

Record Player, Voice Recorder, Kit for doing Math calculations