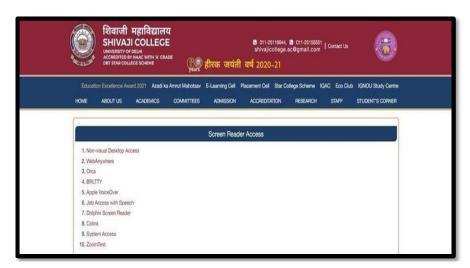

# Library facilities for Divyangjan

**Book reader for Divyangjan** 

Screen Reader access on College website