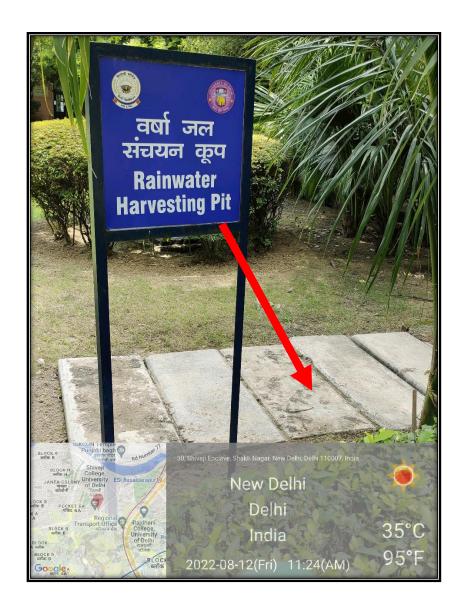

Rainwater harvesting pit located in main lawn of the college having gravel-sand filtration mechanism

NAAC ACCREDITED "A" GRADE COLLEGE

New Delhi

Delhi

India

2022-08-12(Fri) 12:26(PM)

36°C

97°F