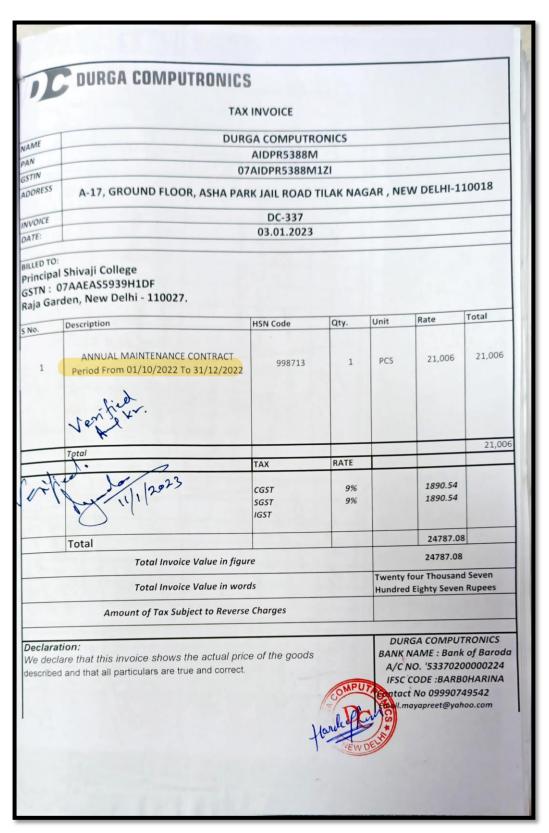

|                 |                 |
| FIXED ASSETS                                      | С        | 4,36,00,374.09  | 4,33,99,115.93  |
| INVESTMENTS                                       | D        | 10,75,40,649.00 | 10,02,12,043.18 |
| CURRENT ASSETS                                    | E        | 14,40,05,527.60 | 10,18,74,195.44 |
| LOAN & ADVANCES                                   | F        | 3,49,449.52     | 3,63,449.52     |
| TOTAL                                             |          | 29,54,96,000.21 | 24,58,48,804.07 |
|                                                   |          | -               | -               |

A.O. ACCOUNTS

BURSAR



OFF PRINCIPAL







**NAAC ACCREDITED "A" GRADE COLLEGE** 









**NAAC ACCREDITED "A" GRADE COLLEGE**