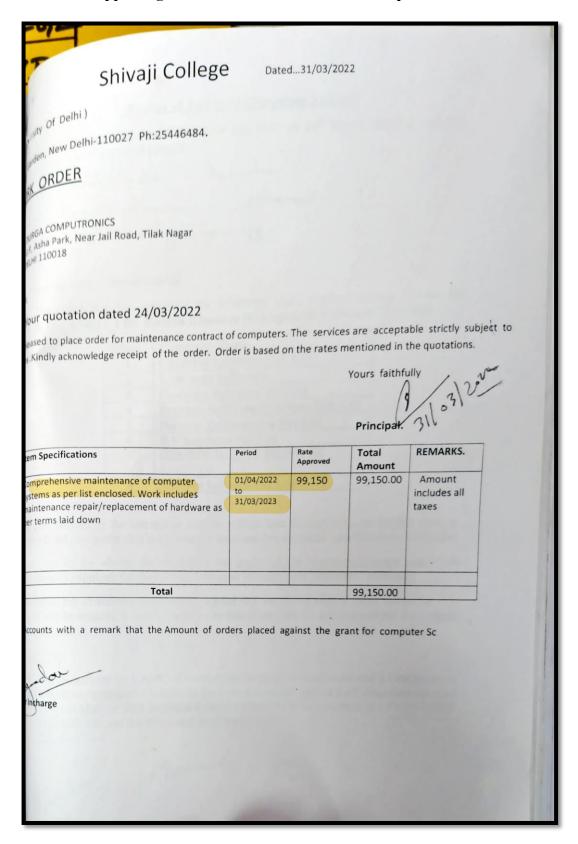

|          |                 |                 |
| FIXED ASSETS                                      | С        | 4,36,00,374.09  | 4,33,99,115.93  |
| INVESTMENTS                                       | D        | 10,75,40,649.00 | 10,02,12,043.18 |
| CURRENT ASSETS                                    | E        | 14,40,05,527.60 | 10,18,74,195.44 |
| LOAN & ADVANCES                                   | F        | 3,49,449.52     | 3,63,449.52     |
| TOTAL                                             |          | 29,54,96,000.21 | 24,58,48,804.07 |
|                                                   |          | -               | -               |

A.O. ACCOUNTS

BURSAR



OFF PRINCIPAL







**NAAC ACCREDITED "A" GRADE COLLEGE** 









**NAAC ACCREDITED "A" GRADE COLLEGE**