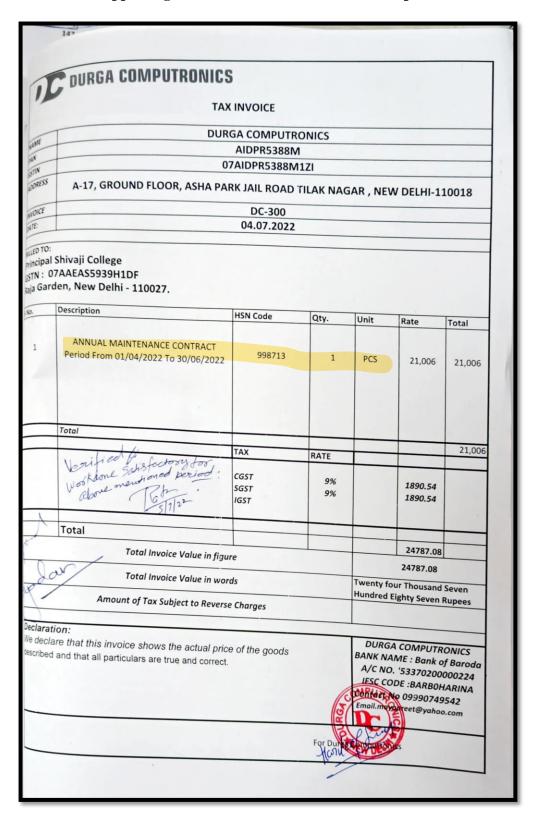

.07 |
| APPLICATION OF FUNDS                              |          |                 |                 |
| FIXED ASSETS                                      | С        | 4,36,00,374.09  | 4,33,99,115.93  |
| INVESTMENTS                                       | D        | 10,75,40,649.00 | 10,02,12,043.18 |
| CURRENT ASSETS                                    | E        | 14,40,05,527.60 | 10,18,74,195.44 |
| LOAN & ADVANCES                                   | F        | 3,49,449.52     | 3,63,449.52     |
| TOTAL                                             |          | 29,54,96,000.21 | 24,58,48,804.07 |
|                                                   |          | -               | -               |

A.O. ACCOUNTS

BURSAR



OFF PRINCIPAL







**NAAC ACCREDITED "A" GRADE COLLEGE** 









**NAAC ACCREDITED "A" GRADE COLLEGE**