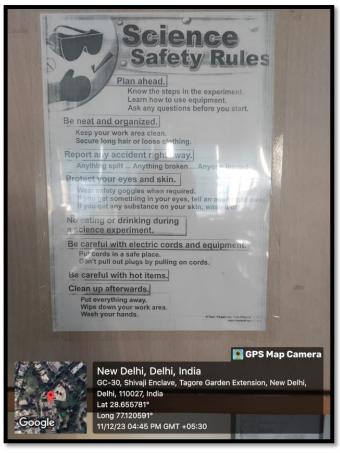

### Supporting documents: Display of Laboratory Maintenance & Safety Protocols in different laboratories

#### **Chemistry Laboratory**

**NAAC ACCREDITED "A" GRADE COLLEGE** 