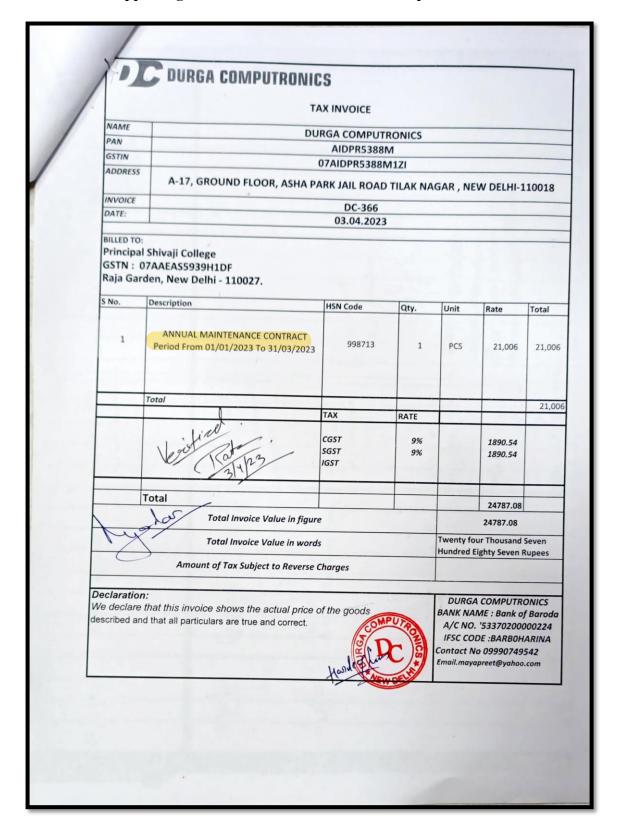

|                 |
| FIXED ASSETS                                      | С        | 4,36,00,374.09  | 4,33,99,115.93  |
| INVESTMENTS                                       | D        | 10,75,40,649.00 | 10,02,12,043.18 |
| CURRENT ASSETS                                    | E        | 14,40,05,527.60 | 10,18,74,195.44 |
| LOAN & ADVANCES                                   | F        | 3,49,449.52     | 3,63,449.52     |
| TOTAL                                             |          | 29,54,96,000.21 | 24,58,48,804.07 |
|                                                   |          | -               | -               |

A.O. ACCOUNTS

BURSAR



OFF PRINCIPAL







**NAAC ACCREDITED "A" GRADE COLLEGE** 









**NAAC ACCREDITED "A" GRADE COLLEGE**