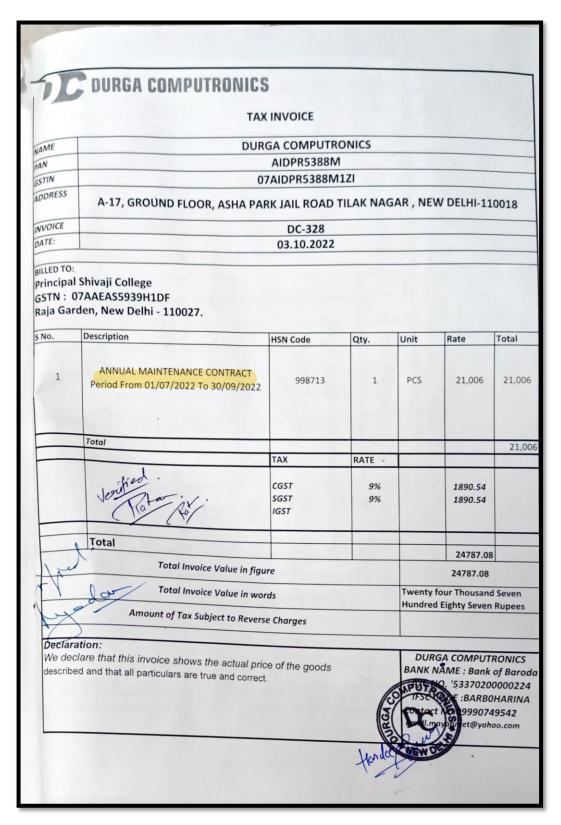

|          |                 |                 |
| FIXED ASSETS                                      | С        | 4,36,00,374.09  | 4,33,99,115.93  |
| INVESTMENTS                                       | D        | 10,75,40,649.00 | 10,02,12,043.18 |
| CURRENT ASSETS                                    | E        | 14,40,05,527.60 | 10,18,74,195.44 |
| LOAN & ADVANCES                                   | F        | 3,49,449.52     | 3,63,449.52     |
| TOTAL                                             |          | 29,54,96,000.21 | 24,58,48,804.07 |
|                                                   |          | -               | -               |

A.O. ACCOUNTS

BURSAR



OFF PRINCIPAL







**NAAC ACCREDITED "A" GRADE COLLEGE** 









**NAAC ACCREDITED "A" GRADE COLLEGE**