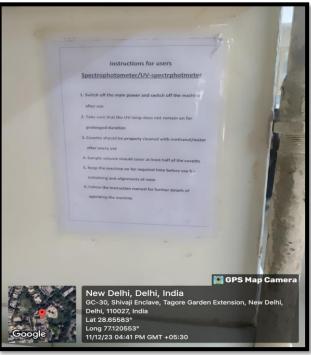

### Supporting documents: Display of Laboratory Maintenance & Safety Protocols in different laboratories

# Supporting documents: Display of Laboratory Maintenance & Safety Protocols in different laboratories: Contd... Biochemistry Laboratory

**NAAC ACCREDITED "A" GRADE COLLEGE** 