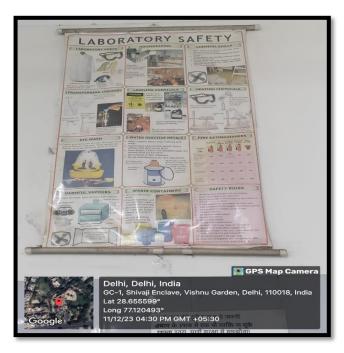

### Supporting documents: Display of Laboratory Maintenance & Safety Protocols in different laboratories

#### **Chemistry Laboratory**

**NAAC ACCREDITED "A" GRADE COLLEGE** 