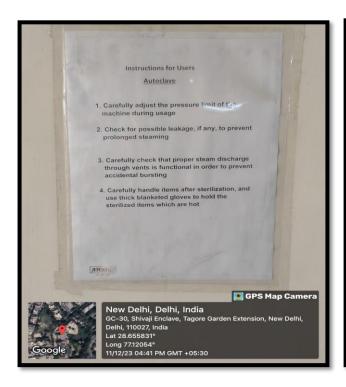

### Supporting documents: Display of Laboratory Maintenance & Safety Protocols in different laboratories: Contd...

#### **Zoology Laboratory**

**NAAC ACCREDITED "A" GRADE COLLEGE** 