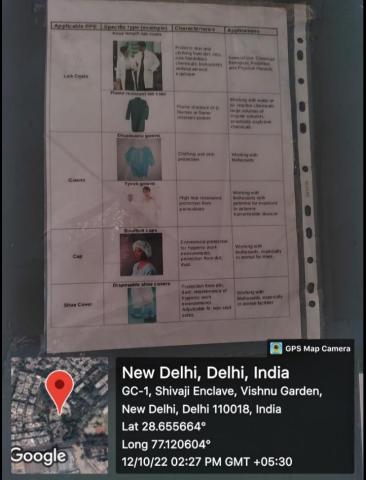

# Supporting documents: Display of Laboratory Maintenance & Safety Protocols in different laboratories: Contd... Biochemistry Laboratory

**NAAC ACCREDITED "A" GRADE COLLEGE** 