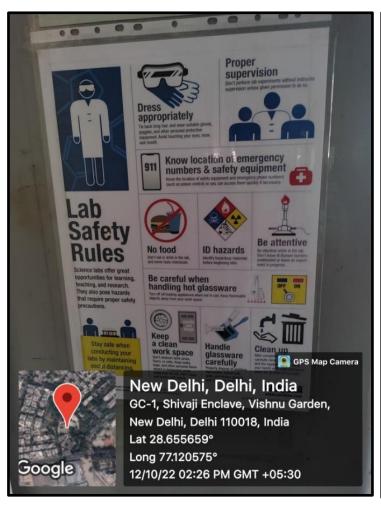

### **Supporting documents: Display of Laboratory Maintenance & Safety Protocols in different laboratories: Contd...**

#### **Physics Laboratory**

**NAAC ACCREDITED "A" GRADE COLLEGE** 