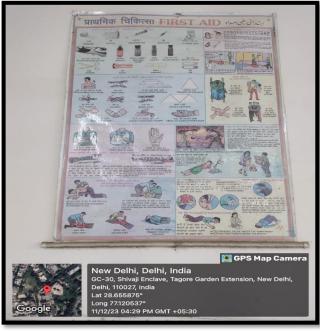

adav

Dr. Anurag Maurya

Dr. Nidhi Garg

Sports Committee : Mr. Gaurav Goel (Convenor)

Prof. Shama Mitra Chenoy

Prof. Virender Bhardwaj

Dr. Sukhram

Dr. Amita Handa Dr. Sunita Gupta

Di. Suilita Gupta

Dr. Uttam Kumar Sinha

Dr. Priyanka Kumari

Dr. Rangnath Ravi

Dr. Abhijeet Mishra Dr. Avneet Singh

Dr. Alka Mudgal

Solar Panel Cell : Prof. Mridula Budhraja (Convenor)

Prof. Ruchira Dhingra

Dr. Jitender Aggarwal

Dr. Ashesh Kumar Jharwal

Ms. Manisha

Dr. Kuldeep Singh

Anti Ragging Committee : Dr. Manish Kumar Sachdeva

Prof. Shama Mitra Chenoy

Dr. Malvika Singh

Mr. Sumeet Singh Raheja

Ms. Nikita Gupta

Ex Officio Members:

Page 19 of 20





### Supporting documents: Display of Laboratory Maintenance & Safety Protocols in different laboratories

#### **Chemistry Laboratory**















**NAAC ACCREDITED "A" GRADE COLLEGE** 

### **Supporting documents: Display of Laboratory Maintenance & Safety Protocols in different laboratories: Contd...**

#### **Physics Laboratory**











**NAAC ACCREDITED "A" GRADE COLLEGE** 

# Supporting documents: Display of Laboratory Maintenance & Safety Protocols in different laboratories: Contd... Biochemistry Laboratory













**NAAC ACCREDITED "A" GRADE COLLEGE** 

### Supporting documents: Display of Laboratory Maintenance & Safety Protocols in different laboratories: Contd...

#### **Zoology Laboratory**











**NAAC ACCREDITED "A" GRADE COLLEGE** 

# Supporting documents: Display of Laboratory Maintenance & Safety Protocols in different laboratories: Contd... Botany Laboratory











NAAC ACCREDITED "A" GR