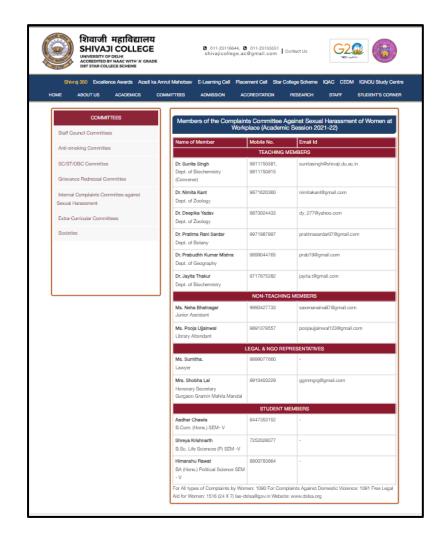

#### Student member in Internal Quality Assurance Cell

Student members in Internal Complaints Committee against Sexual Harassment

B) Students' representation and engagement in various extracurricular activities