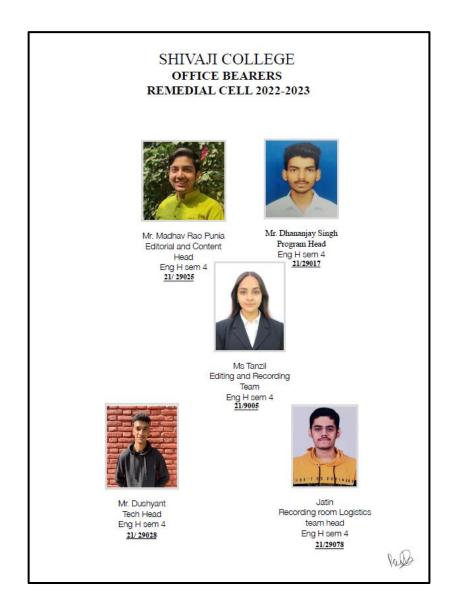

of Shiraji College was held on June 13, 2012 at 3 pm in the college staffroom. The following member were present: 1 Dr. Jaysla Shakus (Comerce) Jayshi 2. Ms. Urrashi Sahitya Walitya 3. Ar. Saral 4. Dr. Armag Maurya Amagras 5 - M. MOPILCA 6. Dr. Acelma Nigan Acelma Nigar 7. Or Ashew Sham AX 8 Mr Rajorh Koman of The following was decided during the meeting: 1. An election was held during the meeting to select the new student courseil members for the Placement Cell, Shiraji College, sestion 2022-23 9. The results of the election are as following: President: Shikha Gupta Vice President: Dibsha Sharma Secretary: Deepest & Muskan 3. It was decided that intervious will be held by the newly formed council for the selection of heads and core members





#### **Student Council of Remedial Cell**









**NAAC ACCREDITED "A" GRADE COLLEGE** 

#### **Student Council of SPADE**

|                                                    |                                                  |                                                      |                                       | 100                              | ND DEVELOPM                                                                                                     | GOLD AND THE STREET                    |
|----------------------------------------------------|--------------------------------------------------|------------------------------------------------------|---------------------------------------|----------------------------------|-------------------------------------------------------------------------------------------