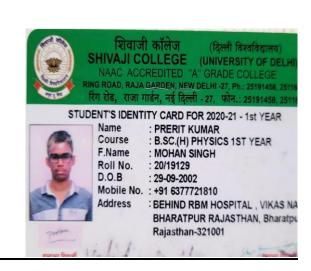

|  |  |  |
| Reference Number     | 4975                                        |  |  |  |
| List                 | First Round                                 |  |  |  |
| College / Department | 222: Department of Physics and Astrophysics |  |  |  |
| Program              | Master of Science (Physics)                 |  |  |  |
| Seat Category        | OBC                                         |  |  |  |
| Gender               | Male                                        |  |  |  |
| Applicant Category   | OBC-NCL                                     |  |  |  |
| Program Fee (in INR) | 16586.00                                    |  |  |  |
| Transaction Date     | 2023-08-19 20:07:11                         |  |  |  |





### **Deepam Sharma**









### **Prerit Kumar**









#### Kabeer Kumar









## **Kumar Chandranshu**







### **Anmol Aastha**









### **Sparsh Goyal**





Page 14







## Khushi Seth









### **Mehar Marut**









**Bhatia** C



### Ayush Singh



Dr. B.R. Ambedkar University Delhi Govt. of National Capital Territory of Delhi

#### STUDENT



Name : AYUSH SINGH Enrolment No : S233DHS09 : 31/05/2025 Validity : MA in History Programme

Ayuch Singh

Signature of the Card Holder

Dean (Student Service)

Page 17







### Santosh Kumar







#### Rakshit Yadav



13 July 2023

Mr Rakshit Yadav

WZ- 337A Madipur Village, Delhi 110063

Programme of Study: MSc Data Science (Mathematics)
Mode of Study: Full-Time
Length of Course: 12 Months
Entry: 09/2023
University of Manchester User ID: 11356880

Dear Rakshit Yadav,

T