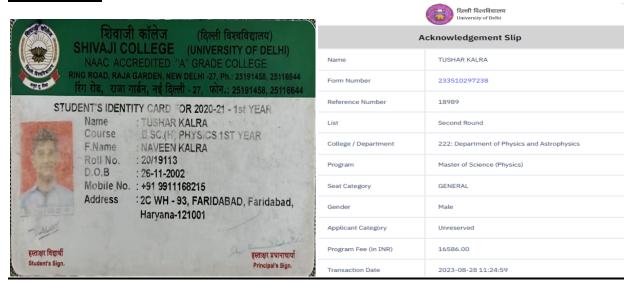

### Tushar Kalra

| Acknowledgement Slip |                                             |  |  |  |
|----------------------|---------------------------------------------|--|--|--|
| Name                 | SHIVAKANT                                   |  |  |  |
| Form Number          | 233510276210                                |  |  |  |
| Reference Number     | 4975                                        |  |  |  |
| List                 | First Round                                 |  |  |  |
| College / Department | 222: Department of Physics and Astrophysics |  |  |  |
| Program              | Master of Science (Physics)                 |  |  |  |
| Seat Category        | OBC                                         |  |  |  |
| Gender               | Male                                        |  |  |  |
| Applicant Category   | OBC-NCL                                     |  |  |  |
| Program Fee (in INR) | 16586.00                                    |  |  |  |
| Transaction Date     | 2023-08-19 20:07:11                         |  |  |  |