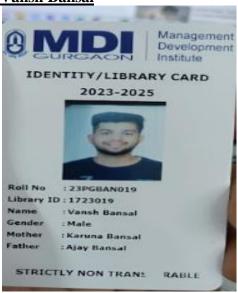

65042

RC Code: 38: DELHI 3 Naraina

Name of the Programme :

MPS: MASTER OF ARTS (POLITICAL SCIENCE)

Name: JATIN SEHRAWAT

Father's Name: SURENDER SEHRAWAT

Address: H.no. 1147 C, Near S.O.S., Kanjhawala Road

Bawana Delhi 39 Bawana, DelhiNORTH

Pin Code: 110039

Instructions :

1. This card should be produced on demand at the Study Center, Examination Center or any other Establishment of IGNOU to use its facilities.

The facilities would be available only relating to the Programme course for which the student is registered.

This ID Card is generated online. Students are advised to take a color print of this ID Card and get it laminated.
 The student details can be cross checked with the QR Code at www.ignou.ac.in









Registrar Student Registration Division





#### Vansh Bansal



### Tushar Kalra











| Acknowledgement Slip |                                             |  |  |  |
|----------------------|---------------------------------------------|--|--|--|
| Name                 | SHIVAKANT                                   |  |  |  |
| Form Number          | 233510276210                                |  |  |  |
| Reference Number     | 4975                                        |  |  |  |
| List                 | First Round                                 |  |  |  |
| College / Department | 222: Department of Physics and Astrophysics |  |  |  |
| Program              | Master of Science (Physics)                 |  |  |  |
| Seat Category        | OBC                                         |  |  |  |
| Gender               | Male