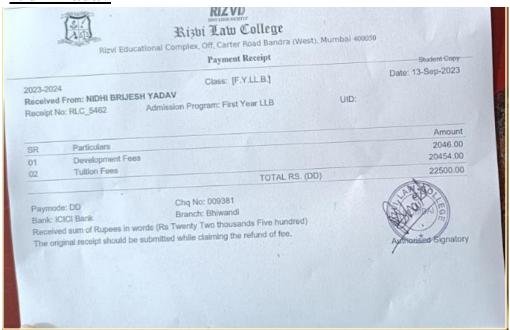

### **SUPPORTING DOCUMENTS FOR 5.2.2**

Number of students progressing to higher education during the year-2023







**Index Page** 

| Sr. No. | Description                                               | PageNo. |
|---------|-----------------------------------------------------------|---------|
| 1       | Number of students progressing to higher education during | 3-20    |
|         | the year 2023                                             |         |
|         |                                                           |         |







# Number of students progressing to higher education during the year 2023 Nidhi Yadav



# Mohd. Zuvef



|                          | Acknowledgement Slip                   |           |  |  |
|--------------------------|----------------------------------------|-----------|--|--|
| Name                     | MOHD ZUVEF                             |           |  |  |
| Control Number           | 2320729854S                            |           |  |  |
| Email                    | zuvefkhan@gmail.com                    |           |  |  |
| Phone number             | 9813089809                             |           |  |  |
| Course                   | MBA: Master of Business Administration |           |  |  |
| Registration Fee Paid    | 16000.00                               |           |  |  |
| Registration Fee Details | FEE DETAILS                            |