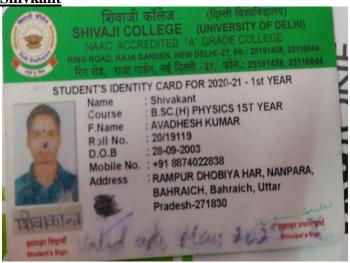

Naraina

Name of the Programme :

MPS: MASTER OF ARTS (POLITICAL SCIENCE)

Name: JATIN SEHRAWAT

Father's Name: SURENDER SEHRAWAT

Address: H.no. 1147 C, Near S.O.S., Kanjhawala Road

Bawana Delhi 39 Bawana, DelhiNORTH

Pin Code: 110039

Instructions :

1. This card should be produced on demand at the Study Center, Examination Center or any other Establishment of IGNOU to use its facilities.

The facilities would be available only relating to the Programme course for which the student is registered.

This ID Card is generated online. Students are advised to take a color print of this ID Card and get it laminated.
 The student details can be cross checked with the QR Code at www.ignou.ac.in









Registrar Student Registration Division





#### Vansh Bansal



### Tushar Kalra











| Acknowledgement Slip |                                             |  |  |  |
|----------------------|---------------------------------------------|--|--|--|
| Name                 | SHIVAKANT                                   |  |  |  |
| Form Number          | 233510276210                                |  |  |  |
| Reference Number     | 4975                                        |  |  |  |
| List                 | First Round                                 |  |  |  |
| College / Department | 222: Department of Physics and Astrophysics |  |  |  |
| Program              | Master of Science (Physics)                 |  |  |  |
| Seat Category        | OBC                                         |  |  |  |
| Gender               | Male                                        |  |  |