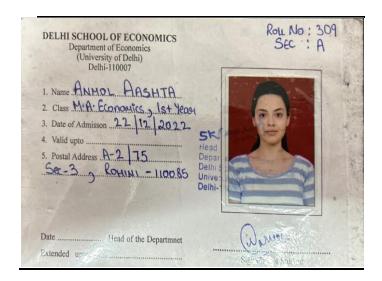

|  |  |  |
| List                 | First Round                                 |  |  |  |
| College / Department | 222: Department of Physics and Astrophysics |  |  |  |
| Program              | Master of Science (Physics)                 |  |  |  |
| Seat Category        | OBC                                         |  |  |  |
| Gender               | Male                                        |  |  |  |
| Applicant Category   | OBC-NCL                                     |  |  |  |
| Program Fee (in INR) | 16586.00                                    |  |  |  |
| Transaction Date     | 2023-08-19 20:07:11                         |  |  |  |





### **Deepam Sharma**









### **Prerit Kumar**









#### Kabeer Kumar









## **Kumar Chandranshu**







### **Anmol Aastha**









### **Sparsh Goyal**





Page 14







## Khushi Seth









### **Mehar Marut**









**Bhatia** C



### Ayush Singh



Dr. B.R. Ambedkar University Delhi Govt. of National Capital Territory of Delhi

#### STUDENT



Name : AYUSH SINGH Enrolment No : S233DHS09 : 31/05/2025 Validity : MA in History Programme

Ayuch Singh

Signature of the Card Holder

Dean (Student Service)

Page 17







### Santosh Kumar







#### Rakshit Yadav



13 July 2023

Mr Rakshit Yadav

WZ- 337A Madipur Village, Delhi 110063

Programme of Study: MSc Data Science (Mathematics)
Mode of Study: Full-Time
Length of Course: 12 Months
Entry: 09/2023
University of Manchester User ID: 11356880

Dear Rakshit Yadav,

Thank you for your application to study at The University of Manchester. I am delighted to