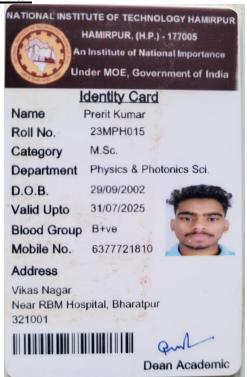

|  |  |  |
| Reference Number     | 4975                                        |  |  |  |
| List                 | First Round                                 |  |  |  |
| College / Department | 222: Department of Physics and Astrophysics |  |  |  |
| Program              | Master of Science (Physics)                 |  |  |  |
| Seat Category        | OBC                                         |  |  |  |
| Gender               | Male                                        |  |  |  |
| Applicant Category   | OBC-NCL                                     |  |  |  |
| Program Fee (in INR) | 16586.00                                    |  |  |  |
| Transaction Date     | 2023-08-19 20:07:11                         |  |  |  |





### **Deepam Sharma**









### **Prerit Kumar**









#### Kabeer Kumar









## **Kumar Chandranshu**







### **Anmol Aastha**









### **Sparsh Goyal**





Page 14







## Khushi Seth









### **Mehar Marut**









**Bhatia** C



### Ayush Singh



Dr. B.R. Ambedkar University Delhi Govt. of National Capital Territory of Delhi

#### STUDENT



Name : AYUSH SINGH Enrolment No : S233DHS09 : 31/05/2025 Validity : MA in History Programme

Ayuch Singh

Signature of the Card Holder

Dean (Student Service)

Page 17







### Santosh Kumar







#### Rakshit Yadav



13 July 2023

Mr Rakshit Yadav

WZ- 337A Madipur Village, Delhi 110063

Programme of Study: MSc Data Science (Mathematics)
Mode of Study: Full-Time
Length of Course: 12 Months
Entry: 09/2023
University of Manchester User ID: 11356880

Dear Rakshit Yadav,