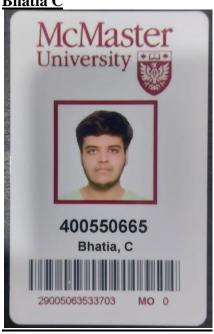

| 222: Department of Physics and Astrophysics |  |  |  |
| Program              | Master of Science (Physics)                 |  |  |  |
| Seat Category        | OBC                                         |  |  |  |
| Gender               | Male                                        |  |  |  |
| Applicant Category   | OBC-NCL                                     |  |  |  |
| Program Fee (in INR) | 16586.00                                    |  |  |  |
| Transaction Date     | 2023-08-19 20:07:11                         |  |  |  |





### **Deepam Sharma**









### **Prerit Kumar**









#### Kabeer Kumar









## **Kumar Chandranshu**







### **Anmol Aastha**









### **Sparsh Goyal**





Page 14







## Khushi Seth









### **Mehar Marut**









**Bhatia** C



### Ayush Singh



Dr. B.R. Ambedkar University Delhi Govt. of National Capital Territory of Delhi

#### STUDENT



Name : AYUSH SINGH Enrolment No : S233DHS09 : 31/05/2025 Validity : MA in History Programme

Ayuch Singh

Signature of the Card Holder

Dean (Student Service)

Page 17







### Santosh Kumar







#### Rakshit Yadav



13 July 2023

Mr Rakshit Yadav

WZ- 337A Madipur Village, Delhi 110063

Programme of Study: MSc Data Science (Mathematics)
Mode of Study: Full-Time
Length of Course: 12 Months
Entry: 09/2023
University of Manchester User ID: 11356880

Dear Rakshit Yadav,

Thank you for your application to study at The University of Manchester. I am delighted to make you an unconditional offer of a place on the above course.

The University charges different tuition fees de