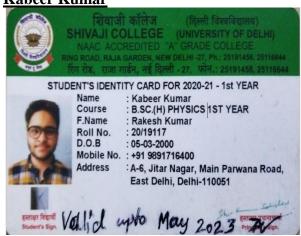

erence Number     | 4975                                        |  |  |  |
| List                 | First Round                                 |  |  |  |
| College / Department | 222: Department of Physics and Astrophysics |  |  |  |
| Program              | Master of Science (Physics)                 |  |  |  |
| Seat Category        | OBC                                         |  |  |  |
| Gender               | Male                                        |  |  |  |
| Applicant Category   | OBC-NCL                                     |  |  |  |
| Program Fee (in INR) | 16586.00                                    |  |  |  |
| Transaction Date     | 2023-08-19 20:07:11                         |  |  |  |





### **Deepam Sharma**









### **Prerit Kumar**









#### Kabeer Kumar









## **Kumar Chandranshu**







### **Anmol Aastha**









### **Sparsh Goyal**





Page 14







## Khushi Seth









### **Mehar Marut**









**Bhatia** C



### Ayush Singh



Dr. B.R. Ambedkar University Delhi Govt. of National Capital Territory of Delhi

#### STUDENT



Name : AYUSH SINGH Enrolment No : S233DHS09 : 31/05/2025 Validity : MA in History Programme

Ayuch Singh

Signature of the Card Holder

Dean (Student Service)

Page 17







### Santosh Kumar







#### Rakshit Yadav



13 July 2023

Mr Rakshit Yadav

WZ- 337A Madipur Village, Delhi 110063

Programme of Study: MSc Data Science (Mathematics)
Mode of Study: Full-Time
Length of Course: 12 Months
Entry: 09/2023
University of Manchester User ID: 11356880

Dear Rakshit Yadav,

Thank you for your applica