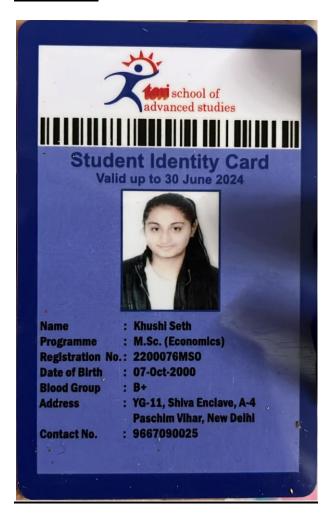

|  |  |  |
| College / Department | 222: Department of Physics and Astrophysics |  |  |  |
| Program              | Master of Science (Physics)                 |  |  |  |
| Seat Category        | OBC                                         |  |  |  |
| Gender               | Male                                        |  |  |  |
| Applicant Category   | OBC-NCL                                     |  |  |  |
| Program Fee (in INR) | 16586.00                                    |  |  |  |
| Transaction Date     | 2023-08-19 20:07:11                         |  |  |  |





### **Deepam Sharma**









### **Prerit Kumar**









#### Kabeer Kumar









## **Kumar Chandranshu**







### **Anmol Aastha**









### **Sparsh Goyal**





Page 14







## Khushi Seth









### **Mehar Marut**









**Bhatia** C



### Ayush Singh



Dr. B.R. Ambedkar University Delhi Govt. of National Capital Territory of Delhi

#### STUDENT



Name : AYUSH SINGH Enrolment No : S233DHS09 : 31/05/2025 Validity : MA in History Programme

Ayuch Singh

Signature of the Card Holder

Dean (Student Service)

Page 17







### Santosh Kumar







#### Rakshit Yadav



13 July 2023

Mr Rakshit Yadav

WZ- 337A Madipur Village, Delhi 110063

Programme of Study: MSc Data Science (Mathematics)
Mode of Study: Full-Time
Length of Course: 12 Months
Entry: 09/2023
University of Manchester User ID: 11356880

Dear Rakshit Yadav,

Thank you for your application to study at The University of Manchester. I am delighted to make you an unconditional offer of a place on the above course