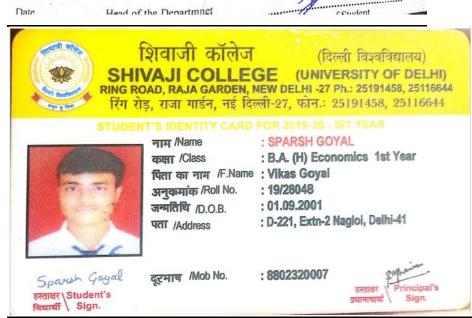

| First Round                                 |  |  |  |
| College / Department | 222: Department of Physics and Astrophysics |  |  |  |
| Program              | Master of Science (Physics)                 |  |  |  |
| Seat Category        | OBC                                         |  |  |  |
| Gender               | Male                                        |  |  |  |
| Applicant Category   | OBC-NCL                                     |  |  |  |
| Program Fee (in INR) | 16586.00                                    |  |  |  |
| Transaction Date     | 2023-08-19 20:07:11                         |  |  |  |





### **Deepam Sharma**









### **Prerit Kumar**









#### Kabeer Kumar









## **Kumar Chandranshu**







### **Anmol Aastha**









### **Sparsh Goyal**





Page 14







## Khushi Seth









### **Mehar Marut**









**Bhatia** C



### Ayush Singh



Dr. B.R. Ambedkar University Delhi Govt. of National Capital Territory of Delhi

#### STUDENT



Name : AYUSH SINGH Enrolment No : S233DHS09 : 31/05/2025 Validity : MA in History Programme

Ayuch Singh

Signature of the Card Holder

Dean (Student Service)

Page 17







### Santosh Kumar







#### Rakshit Yadav



13 July 2023

Mr Rakshit Yadav

WZ- 337A Madipur Village, Delhi 110063

Programme of Study: MSc Data Science (Mathematics)
Mode of Study: Full-Time
Length of Course: 12 Months
Entry: 09/2023
University of Manchester User ID: 11356880

Dear Rakshit Yadav,

Thank you for your application to study at The University of Manchester. I am delighted to make you an unconditional off