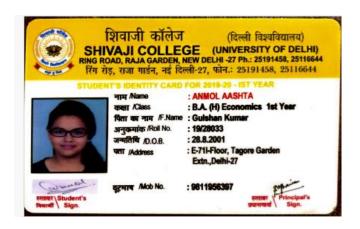

|  |  |  |
| List                 | First Round                                 |  |  |  |
| College / Department | 222: Department of Physics and Astrophysics |  |  |  |
| Program              | Master of Science (Physics)                 |  |  |  |
| Seat Category        | OBC                                         |  |  |  |
| Gender               | Male                                        |  |  |  |
| Applicant Category   | OBC-NCL                                     |  |  |  |
| Program Fee (in INR) | 16586.00                                    |  |  |  |
| Transaction Date     | 2023-08-19 20:07:11                         |  |  |  |





### **Deepam Sharma**









### **Prerit Kumar**









#### Kabeer Kumar









## **Kumar Chandranshu**







### **Anmol Aastha**









### **Sparsh Goyal**





Page 14







## Khushi Seth









### **Mehar Marut**









**Bhatia** C



### Ayush Singh



Dr. B.R. Ambedkar University Delhi Govt. of National Capital Territory of Delhi

#### STUDENT



Name : AYUSH SINGH Enrolment No : S233DHS09 : 31/05/2025 Validity : MA in History Programme

Ayuch Singh

Signature of the Card Holder

Dean (Student Service)

Page 17







### Santosh Kumar







#### Rakshit Yadav



13 July 2023

Mr Rakshit Yadav

WZ- 337A Madipur Village, Delhi 110063

Programme of Study: MSc Data Science (Mathematics)
Mode of Study: Full-Time
Length of Course: 12 Months
Entry: 09/2023
University of Manchester User ID: 11356880

Dear Rakshit Yadav,

Thank you for your application to study at The University of Manchester. I am delighted