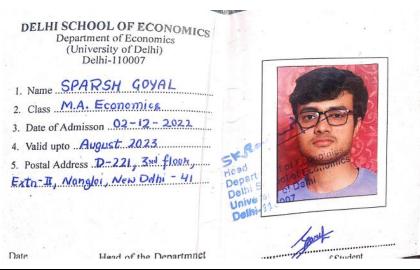

| First Round                                 |  |  |  |
| College / Department | 222: Department of Physics and Astrophysics |  |  |  |
| Program              | Master of Science (Physics)                 |  |  |  |
| Seat Category        | OBC                                         |  |  |  |
| Gender               | Male                                        |  |  |  |
| Applicant Category   | OBC-NCL                                     |  |  |  |
| Program Fee (in INR) | 16586.00                                    |  |  |  |
| Transaction Date     | 2023-08-19 20:07:11                         |  |  |  |





### **Deepam Sharma**









### **Prerit Kumar**









#### Kabeer Kumar









## **Kumar Chandranshu**







### **Anmol Aastha**









### **Sparsh Goyal**





Page 14







## Khushi Seth









### **Mehar Marut**









**Bhatia** C



### Ayush Singh



Dr. B.R. Ambedkar University Delhi Govt. of National Capital Territory of Delhi

#### STUDENT



Name : AYUSH SINGH Enrolment No : S233DHS09 : 31/05/2025 Validity : MA in History Programme

Ayuch Singh

Signature of the Card Holder

Dean (Student Service)

Page 17







### Santosh Kumar







#### Rakshit Yadav



13 July 2023

Mr Rakshit Yadav

WZ- 337A Madipur Village, Delhi 110063

Programme of Study: MSc Data Science (Mathematics)
Mode of Study: Full-Time
Length of Course: 12 Months
Entry: 09/2023
University of Manchester User ID: 11356880

Dear Rakshit Yadav,

Thank you for your application to study at The University of Manchester. I am delighted to make you an unconditional o