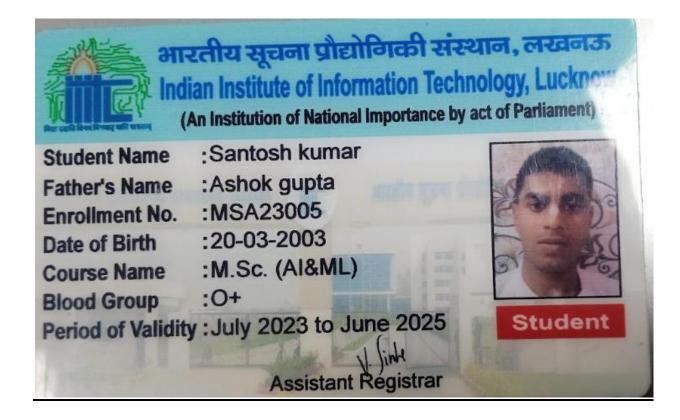

egory   | OBC-NCL                                     |  |  |  |
| Program Fee (in INR) | 16586.00                                    |  |  |  |
| Transaction Date     | 2023-08-19 20:07:11                         |  |  |  |





### **Deepam Sharma**









### **Prerit Kumar**









#### Kabeer Kumar









## **Kumar Chandranshu**







### **Anmol Aastha**









### **Sparsh Goyal**





Page 14







## Khushi Seth









### **Mehar Marut**









**Bhatia** C



### Ayush Singh



Dr. B.R. Ambedkar University Delhi Govt. of National Capital Territory of Delhi

#### STUDENT



Name : AYUSH SINGH Enrolment No : S233DHS09 : 31/05/2025 Validity : MA in History Programme

Ayuch Singh

Signature of the Card Holder

Dean (Student Service)

Page 17







### Santosh Kumar







#### Rakshit Yadav



13 July 2023

Mr Rakshit Yadav

WZ- 337A Madipur Village, Delhi 110063

Programme of Study: MSc Data Science (Mathematics)
Mode of Study: Full-Time
Length of Course: 12 Months
Entry: 09/2023
University of Manchester User ID: 11356880

Dear Rakshit Yadav,

Thank you for your application to study at The University of Manchester. I am delighted to make you an unconditional offer of a place on the above course.

The University charges different tuition fees depending on whether a student is classified as Home or International, using criteria outlined in the Education (Fees and Awards) (England) Regulations (2007), the Higher Education (Fee Limit Condition) (England) Regulations 2017 and any other relevant regulations. From the Information you have provided to us and