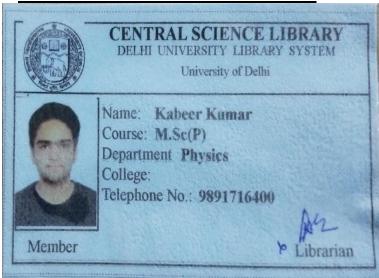

ence Number     | 4975                                        |  |  |  |
| List                 | First Round                                 |  |  |  |
| College / Department | 222: Department of Physics and Astrophysics |  |  |  |
| Program              | Master of Science (Physics)                 |  |  |  |
| Seat Category        | OBC                                         |  |  |  |
| Gender               | Male                                        |  |  |  |
| Applicant Category   | OBC-NCL                                     |  |  |  |
| Program Fee (in INR) | 16586.00                                    |  |  |  |
| Transaction Date     | 2023-08-19 20:07:11                         |  |  |  |





### **Deepam Sharma**









### **Prerit Kumar**









#### Kabeer Kumar









## **Kumar Chandranshu**







### **Anmol Aastha**









### **Sparsh Goyal**





Page 14







## Khushi Seth









### **Mehar Marut**









**Bhatia** C



### Ayush Singh



Dr. B.R. Ambedkar University Delhi Govt. of National Capital Territory of Delhi

#### STUDENT



Name : AYUSH SINGH Enrolment No : S233DHS09 : 31/05/2025 Validity : MA in History Programme

Ayuch Singh

Signature of the Card Holder

Dean (Student Service)

Page 17







### Santosh Kumar







#### Rakshit Yadav



13 July 2023

Mr Rakshit Yadav

WZ- 337A Madipur Village, Delhi 110063

Programme of Study: MSc Data Science (Mathematics)
Mode of Study: Full-Time
Length of Course: 12 Months
Entry: 09/2023
University of Manchester User ID: 11356880

Dear Rakshit Yadav,

Thank you for your applicati