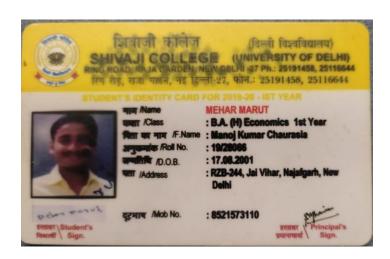

College / Department | 222: Department of Physics and Astrophysics |  |  |  |
| Program              | Master of Science (Physics)                 |  |  |  |
| Seat Category        | OBC                                         |  |  |  |
| Gender               | Male                                        |  |  |  |
| Applicant Category   | OBC-NCL                                     |  |  |  |
| Program Fee (in INR) | 16586.00                                    |  |  |  |
| Transaction Date     | 2023-08-19 20:07:11                         |  |  |  |





### **Deepam Sharma**









### **Prerit Kumar**









#### Kabeer Kumar









## **Kumar Chandranshu**







### **Anmol Aastha**









### **Sparsh Goyal**





Page 14







## Khushi Seth









### **Mehar Marut**









**Bhatia** C



### Ayush Singh



Dr. B.R. Ambedkar University Delhi Govt. of National Capital Territory of Delhi

#### STUDENT



Name : AYUSH SINGH Enrolment No : S233DHS09 : 31/05/2025 Validity : MA in History Programme

Ayuch Singh

Signature of the Card Holder

Dean (Student Service)

Page 17







### Santosh Kumar







#### Rakshit Yadav



13 July 2023

Mr Rakshit Yadav

WZ- 337A Madipur Village, Delhi 110063

Programme of Study: MSc Data Science (Mathematics)
Mode of Study: Full-Time
Length of Course: 12 Months
Entry: 09/2023
University of Manchester User ID: 11356880

Dear Rakshit Yadav,

Thank you for your application to study at The University of Manchester. I am delighted to make you an unconditional offer of a place on the above course.

The University charges dif