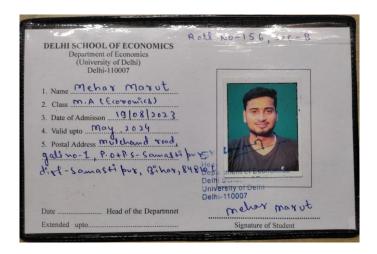

ollege / Department | 222: Department of Physics and Astrophysics |  |  |  |
| Program              | Master of Science (Physics)                 |  |  |  |
| Seat Category        | OBC                                         |  |  |  |
| Gender               | Male                                        |  |  |  |
| Applicant Category   | OBC-NCL                                     |  |  |  |
| Program Fee (in INR) | 16586.00                                    |  |  |  |
| Transaction Date     | 2023-08-19 20:07:11                         |  |  |  |





### **Deepam Sharma**









### **Prerit Kumar**









#### Kabeer Kumar









## **Kumar Chandranshu**







### **Anmol Aastha**









### **Sparsh Goyal**





Page 14







## Khushi Seth









### **Mehar Marut**









**Bhatia** C



### Ayush Singh



Dr. B.R. Ambedkar University Delhi Govt. of National Capital Territory of Delhi

#### STUDENT



Name : AYUSH SINGH Enrolment No : S233DHS09 : 31/05/2025 Validity : MA in History Programme

Ayuch Singh

Signature of the Card Holder

Dean (Student Service)

Page 17







### Santosh Kumar







#### Rakshit Yadav



13 July 2023

Mr Rakshit Yadav

WZ- 337A Madipur Village, Delhi 110063

Programme of Study: MSc Data Science (Mathematics)
Mode of Study: Full-Time
Length of Course: 12 Months
Entry: 09/2023
University of Manchester User ID: 11356880

Dear Rakshit Yadav,

Thank you for your application to study at The University of Manchester. I am delighted to make you an unconditional offer of a place on the above course.

The University charges diffe