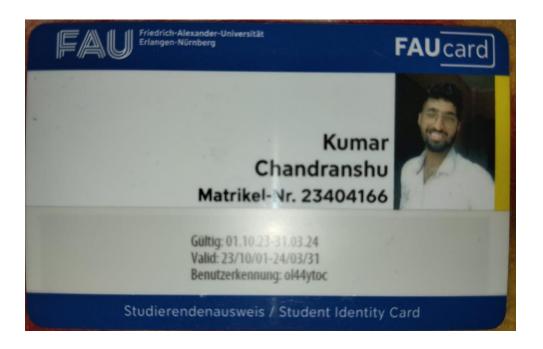

|  |  |  |
| List                 | First Round                                 |  |  |  |
| College / Department | 222: Department of Physics and Astrophysics |  |  |  |
| Program              | Master of Science (Physics)                 |  |  |  |
| Seat Category        | OBC                                         |  |  |  |
| Gender               | Male                                        |  |  |  |
| Applicant Category   | OBC-NCL                                     |  |  |  |
| Program Fee (in INR) | 16586.00                                    |  |  |  |
| Transaction Date     | 2023-08-19 20:07:11                         |  |  |  |





### **Deepam Sharma**









### **Prerit Kumar**









#### Kabeer Kumar









## **Kumar Chandranshu**







### **Anmol Aastha**









### **Sparsh Goyal**





Page 14







## Khushi Seth









### **Mehar Marut**









**Bhatia** C



### Ayush Singh



Dr. B.R. Ambedkar University Delhi Govt. of National Capital Territory of Delhi

#### STUDENT



Name : AYUSH SINGH Enrolment No : S233DHS09 : 31/05/2025 Validity : MA in History Programme

Ayuch Singh

Signature of the Card Holder

Dean (Student Service)

Page 17







### Santosh Kumar







#### Rakshit Yadav



13 July 2023

Mr Rakshit Yadav

WZ- 337A Madipur Village, Delhi 110063

Programme of Study: MSc Data Science (Mathematics)
Mode of Study: Full-Time
Length of Course: 12 Months
Entry: 09/2023
University of Manchester User ID: 11356880

Dear Rakshit Yadav,

Thank you for your application to study at The University of