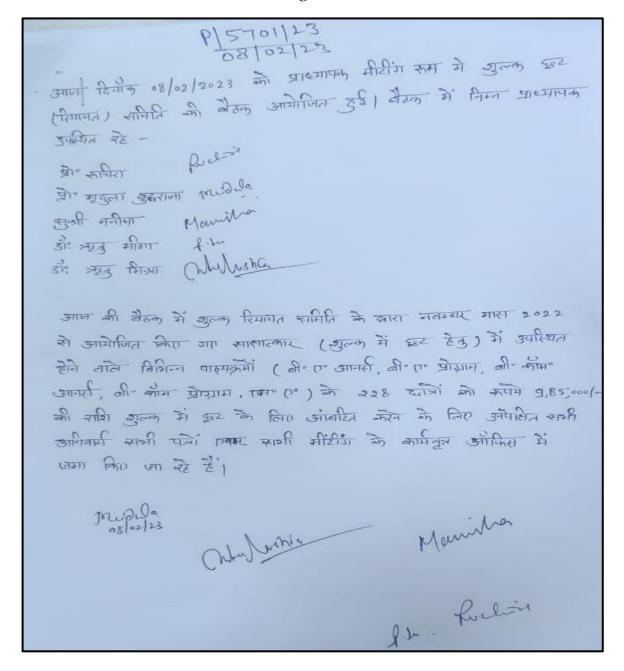

#### Minutes of the Fee Concession Committee Meeting

The Principal, 29/09/22 29.09.2022 Shiraji college, Raja Garden, New Delli -110027 Sub: Fee - Concession for 2nd and 3nd year students Rispected Six, The fee concession committee, in its meeting held on 28.09.2022, decided that applications for fee Concession will be invited from 01.10.2072 to 15.10.2022, from 2nd and 3nd year students. resulter of the meeting are attached alongwith. A-o. + A o (Ad) · Thanking you, yours Sircerely, midul, (MRIDULA BUDHRAJA) convente, fee - Concession committee