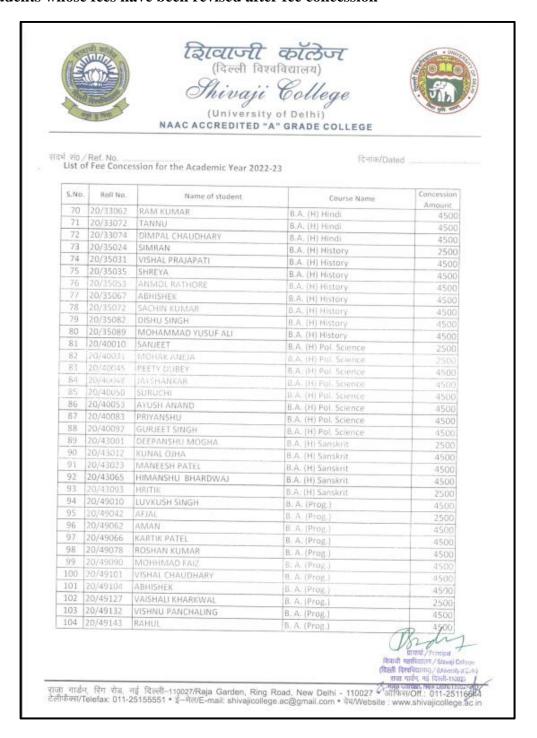

#### **Fee Concession**

#### Minutes of the Fee Concession Committee Meeting

The Principal, 29/09/22 29.09.2022 Shiraji college, Raja Garden, New Delli -110027 Sub: Fee - Concession for 2nd and 3nd year students Rispected Six, The fee concession committee, in its meeting held on 28.09.2022, decided that applications for fee Concession will be invited from 01.10.2072 to 15.10.2022, from 2nd and 3nd year students. resulter of the meeting are attached alongwith. A-o. + A o (Ad) · Thanking you, yours Sircerely, midul, (MRIDULA BUDHRAJA) convente, fee - Concession committee

#### **Minutes of the Fee Concession Committee Meeting**

meeting of fee concernion committee was held on 28th sept. 2022 at 1:30 pm in shall soom. The following teachers attended the meeting: 1. Prof (Dr) RVCHIRA Ruelisie found! 2. Maidula Budhaaja 3. Manisha Manisha 4. Ritu Meena The bollowing points were discussed: 1) The fee concernion committee will invite applications Vion 2nd and 3rd year students for bee concernion. 2) The application form will be opened forom 1st oct 2022 to 15th oct 2022 dill 5:00 pm. (3) The boson can be asserted through where SPACE posted. The notice will be uploaded on college website on 30th october 2022. Any student where Annual Canily income is upto Ri. 3,60,000/- is eligible to apply. The applicant must upload valid income certificate. (6)