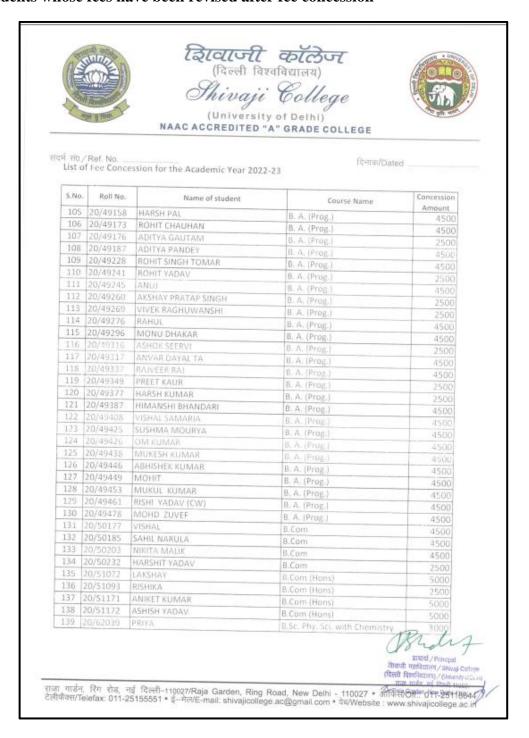

#### **Fee Concession**

#### Minutes of the Fee Concession Committee Meeting

The Principal, 29/09/22 29.09.2022 Shiraji college, Raja Garden, New Delli -110027 Sub: Fee - Concession for 2nd and 3nd year students Rispected Six, The fee concession committee, in its meeting held on 28.09.2022, decided that applications for fee Concession will be invited from 01.10.2072 to 15.10.2022, from 2nd and 3nd year students. resulter of the meeting are attached alongwith. A-o. + A o (Ad) · Thanking you, yours Sircerely, midul, (MRIDULA BUDHRAJA) convente, fee - Concession committee

#### **Minutes of the Fee Concession Committee Meeting**

meeting of fee concernion committee was held on 28th sept. 2022 at 1:30 pm in shall soom. The following teachers attended the meeting: 1. Prof (Dr) RVCHIRA Ruelisie found! 2. Maidula Budhaaja 3. Manisha Manisha 4. Ritu Meena The bollowing points were discussed: 1) The fee concernion committee will invite applications Vion 2nd and 3rd year students for bee concernion. 2) The application form will be opened forom 1st oct 2022 to 15th oct 2022 dill 5:00 pm. (3) The boson can be asserted through where SPACE posted. The notice will be uploaded on college website on 30th october 2022. Any student where Annual Canily income is upto Ri. 3,60,000/- is eligible to apply. The applicant must upload valid income certificate. (6)