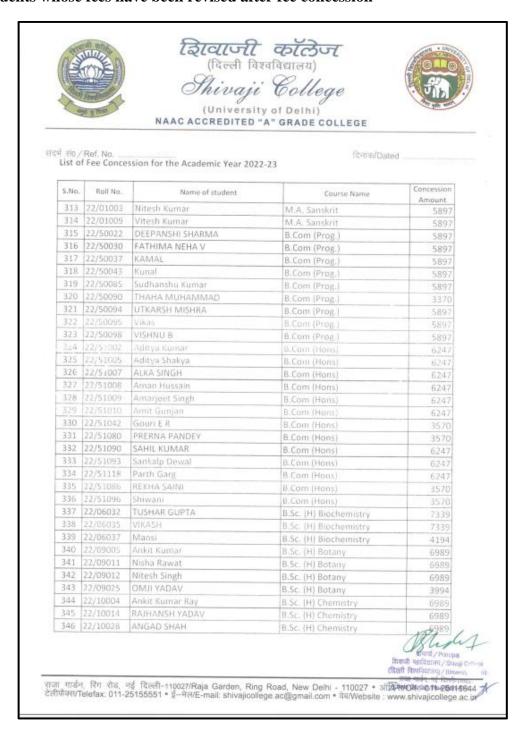

#### **Fee Concession**

#### Minutes of the Fee Concession Committee Meeting

The Principal, 29/09/22 29.09.2022 Shiraji college, Raja Garden, New Delli -110027 Sub: Fee - Concession for 2nd and 3nd year students Rispected Six, The fee concession committee, in its meeting held on 28.09.2022, decided that applications for fee Concession will be invited from 01.10.2072 to 15.10.2022, from 2nd and 3nd year students. resulter of the meeting are attached alongwith. A-o. + A o (Ad) · Thanking you, yours Sircerely, midul, (MRIDULA BUDHRAJA) convente, fee - Concession committee