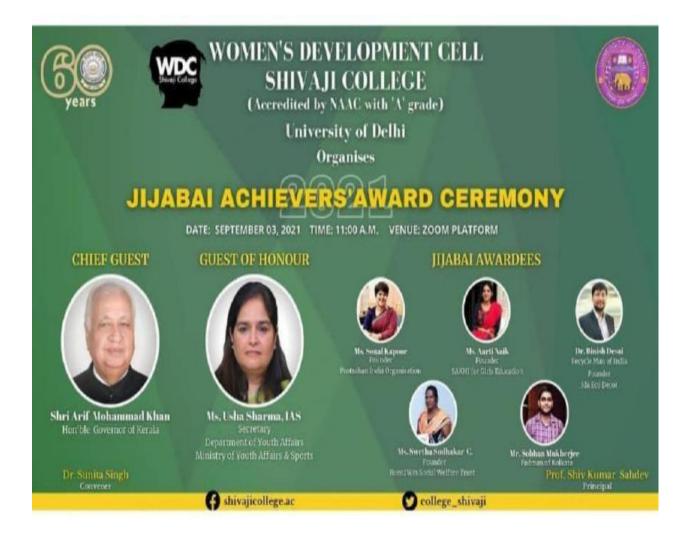

## WDC CALENDAR 2020-21

| VIDC CALENDAR 2020-21 |                         |                                                                                                                        |                                                                                                                                                                                                                                                                                                                                                                                                                                                                                                                                                                                |  |  |  |
|-----------------------|-------------------------|------------------------------------------------------------------------------------------------------------------------|--------------------------------------------------------------------------------------------------------------------------------------------------------------------------------------------------------------------------------------------------------------------------------------------------------------------------------------------------------------------------------------------------------------------------------------------------------------------------------------------------------------------------------------------------------------------------------|--|--|--|
| S.No.                 | MONTH                   | PROPOSED ACTIVITY                                                                                                      | ACTIVITY COMPLETION<br>DETAILS                                                                                                                                                                                                                                                                                                                                                                                                                                                                                                                                                 |  |  |  |
| 1.                    | July 22, 2020           | Webinar on <b>Stress</b><br>Management in the Times of<br>Covid -19 Pandemic                                           | Completed on scheduled date.<br>Invited speaker was <b>Dr. Rajesh Nagpal</b> .                                                                                                                                                                                                                                                                                                                                                                                                                                                                                                 |  |  |  |
| 2.                    | October 05,<br>2020     | WDC Orientation Day<br>Programme                                                                                       | Completed on January 04, 2021 using ZOOM PLATFORM.                                                                                                                                                                                                                                                                                                                                                                                                                                                                                                                             |  |  |  |
| 3.                    | October 09,<br>2020     | National Webinar:<br>Strengthening<br>the Mind and Empowering the<br>Woman: A Webinar on Issues<br>of<br>Mental Health | Completed on January 15, 2021 using ZOOM<br>PLATFORM.<br>Invited speakers: <b>Dr.(Mrs.)Archana Thakur</b><br>Joint Secretary, University Grants<br>Commission (UGC)<br><b>Dr. Shashi Nijhawan</b> Former Principal of<br>Shivaji College, University of Delhi; <b>Dr.</b><br><b>Nalini Kaushal</b> Executive Chairperson,<br>SetuWorks; <b>Ms. Shalini Chetal,</b> HCS Hissar<br>Joint commissioner, Municipal corporation,<br>Hissar, Haryana<br>and <b>Ms Heather Morse</b> (Legal Marketing<br>Executive, Anti-trafficking Advocate, Stafford<br>University of California). |  |  |  |
| 4.                    | November<br>02-06, 2020 | Self Defence Workshop in<br>collaboration with Delhi<br>Police (FIVE DAYS)                                             | The workshop was not organized under the<br>prevailing Covid-19 circumstances.<br>An online Workshop on <b>"Responding to</b><br><b>domestic Violence</b> ' was organized in<br>association with Global Shapers Community<br>on November 07, 2020.                                                                                                                                                                                                                                                                                                                             |  |  |  |
| 5.                    | November<br>12, 2020    | Invited Lecture- Let's Talk<br>Periods (Online/Offline)                                                                | Completed Online.<br>Speakers were Ms. Deane Dr Menezes<br>(Founder of the community 'Red is the New<br>Green') and Mr. Sobhan Mukherjee (Padman<br>of Kolkata).                                                                                                                                                                                                                                                                                                                                                                                                               |  |  |  |
| 6.                    | January 21-<br>22, 2021 | International Conference/<br>Seminar &<br>Jijabai Achievers Award<br>(Online/Offline)                                  | Completed using ZOOM PLATFORM.<br>The Jijabai Achievers Award Ceremony was<br>organized on September 03, 2021.<br>Attested by the Principal,                                                                                                                                                                                                                                                                                                                                                                                                                                   |  |  |  |

 राजा गार्डन, नई खिल्ली-110027

 Raja Garden, New Delhi-110027

|    |                           |                                                                                           | <ul> <li>Shri Arif Mohammad Khan and Smt. Usha</li> <li>Sharma were the Chief Guest and Guest of Honor.</li> <li>The Jijabai Awardees were Mr. Sobhan</li> <li>Mukherjee</li> <li>Ms. Aarti Naik, Dr. Binish Desai, Ms. Sonal</li> <li>Kapoor &amp; Ms. Swetha Sudhakar C.</li> </ul> |
|----|---------------------------|-------------------------------------------------------------------------------------------|---------------------------------------------------------------------------------------------------------------------------------------------------------------------------------------------------------------------------------------------------------------------------------------|
| 7. | February 04<br>& 05, 2021 | Invited lectures on Women<br>Health Awareness<br>( <b>Online/Offline</b> )                | Completed in collaboration with Youth For<br>Seva using ZOOM PLATFORM.<br>Speaker was <b>Dr. Snehla Jamal</b> , Founder and<br>President of Society of Menstrual Hygiene<br>Management for February 04 & 05, 2021.                                                                    |
| 8. | February 27,<br>2021      | Gender Sensitization<br>Programme / Event (NGO)/ ' <b>Be</b><br>your Own Lakshmi' Webinar | Completed using ZOOM PLATFORM.<br>Speaker: <b>Ms. Shika Mittal</b> , Founder and<br>Director of Beartsy.                                                                                                                                                                              |
| 9. | March 08,<br>2021         | International Women's Day                                                                 | Completed<br>As per scheduled date an outreach programme<br>was organized in collaboration with <b>Youth</b><br><b>For Seva</b> (NGO) at Subash Nagar for the<br>local community.                                                                                                     |