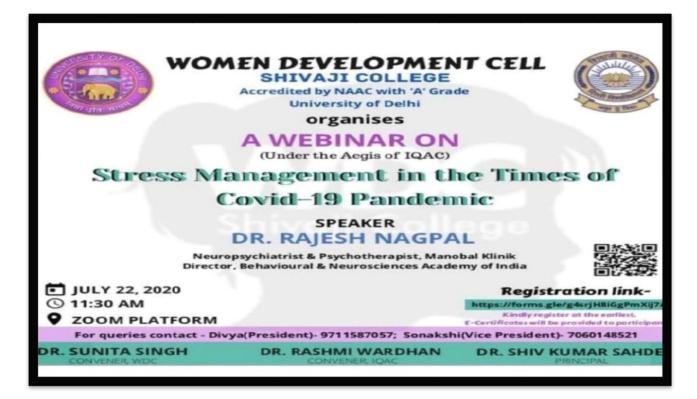

## WDC CALENDAR 2020-21

| VIDC CALENDAR 2020-21 |                         |                                                                                                                        |                                                                                                                                                                                                                                                                                                                                                                                                                                                                                                                                                                                |  |  |  |
|-----------------------|-------------------------|------------------------------------------------------------------------------------------------------------------------|--------------------------------------------------------------------------------------------------------------------------------------------------------------------------------------------------------------------------------------------------------------------------------------------------------------------------------------------------------------------------------------------------------------------------------------------------------------------------------------------------------------------------------------------------------------------------------|--|--|--|
| S.No.                 | MONTH                   | PROPOSED ACTIVITY                                                                                                      | ACTIVITY COMPLETION<br>DETAILS                                                                                                                                                                                                                                                                                                                                                                                                                                                                                                                                                 |  |  |  |
| 1.                    | July 22, 2020           | Webinar on <b>Stress</b><br>Management in the Times of<br>Covid -19 Pandemic                                           | Completed on scheduled date.<br>Invited speaker was <b>Dr. Rajesh Nagpal</b> .                                                                                                                                                                                                                                                                                                                                                                                                                                                                                                 |  |  |  |
| 2.                    | October 05,<br>2020     | WDC Orientation Day<br>Programme                                                                                       | Completed on January 04, 2021 using ZOOM PLATFORM.                                                                                                                                                                                                                                                                                                                                                                                                                                                                                                                             |  |  |  |
| 3.                    | October 09,<br>2020     | National Webinar:<br>Strengthening<br>the Mind and Empowering the<br>Woman: A Webinar on Issues<br>of<br>Mental Health | Completed on January 15, 2021 using ZOOM<br>PLATFORM.<br>Invited speakers: <b>Dr.(Mrs.)Archana Thakur</b><br>Joint Secretary, University Grants<br>Commission (UGC)<br><b>Dr. Shashi Nijhawan</b> Former Principal of<br>Shivaji College, University of Delhi; <b>Dr.</b><br><b>Nalini Kaushal</b> Executive Chairperson,<br>SetuWorks; <b>Ms. Shalini Chetal,</b> HCS Hissar<br>Joint commissioner, Municipal corporation,<br>Hissar, Haryana<br>and <b>Ms Heather Morse</b> (Legal Marketing<br>Executive, Anti-trafficking Advocate, Stafford<br>University of California). |  |  |  |
| 4.                    | November<br>02-06, 2020 | Self Defence Workshop in<br>collaboration with Delhi<br>Police (FIVE DAYS)                                             | The workshop was not organized under the<br>prevailing Covid-19 circumstances.<br>An online Workshop on <b>"Responding to</b><br><b>domestic Violence</b> ' was organized in<br>association with Global Shapers Community<br>on November 07, 2020.                                                                                                                                                                                                                                                                                                                             |  |  |  |
| 5.                    | November<br>12, 2020    | Invited Lecture- Let's Talk<br>Periods (Online/Offline)                                                                | Completed Online.<br>Speakers were Ms. Deane Dr Menezes<br>(Founder of the community 'Red is the New<br>Green') and Mr. Sobhan Mukherjee (Padman<br>of Kolkata).                                                                                                                                                                                                                                                                                                                                                                                                               |  |  |  |
| 6.                    | January 21-<br>22, 2021 | International Conference/<br>Seminar &<br>Jijabai Achievers Award<br>(Online/Offline)                                  | Completed using ZOOM PLATFORM.<br>The Jijabai Achievers Award Ceremony was<br>organized on September 03, 2021.<br>Attested by the Principal,                                                                                                                                                                                                                                                                                                                                                                                                                                   |  |  |  |

Junite

**Dr. Sunita Singh** CONVENER, Women's Development Cell

1. Stress Management in the times of Covid-19 Pandemic

- Speaker for the session Dr. Rajesh Nagpal
- Screenshots :-

शिवाणी महाविद्यालय / Shivaji College (दिल्ली विश्वविद्यालय) / (University of Delhi) राजा गार्डन, नई खिल्ली-110027 Raja Gardon, New Delhi-110027