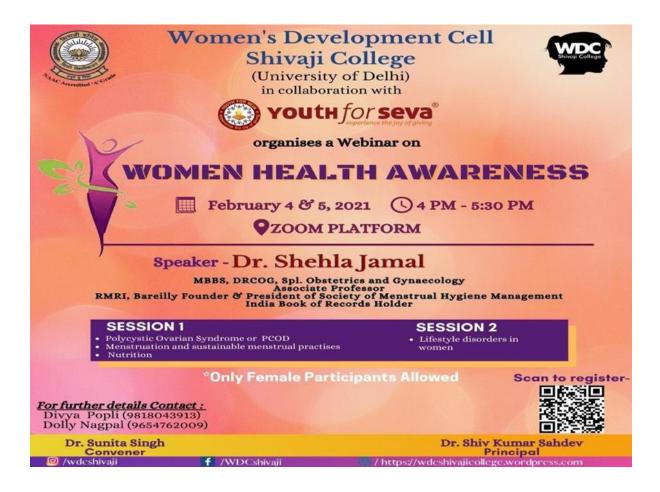

## WDC CALENDAR 2020-21

| VIDC CALENDAR 2020-21 |                         |                                                                                                                        |                                                                                                                                                                                                                                                                                                                                                                                                                                                                                                                                                                                |  |  |  |
|-----------------------|-------------------------|------------------------------------------------------------------------------------------------------------------------|--------------------------------------------------------------------------------------------------------------------------------------------------------------------------------------------------------------------------------------------------------------------------------------------------------------------------------------------------------------------------------------------------------------------------------------------------------------------------------------------------------------------------------------------------------------------------------|--|--|--|
| S.No.                 | MONTH                   | PROPOSED ACTIVITY                                                                                                      | ACTIVITY COMPLETION<br>DETAILS                                                                                                                                                                                                                                                                                                                                                                                                                                                                                                                                                 |  |  |  |
| 1.                    | July 22, 2020           | Webinar on <b>Stress</b><br>Management in the Times of<br>Covid -19 Pandemic                                           | Completed on scheduled date.<br>Invited speaker was <b>Dr. Rajesh Nagpal</b> .                                                                                                                                                                                                                                                                                                                                                                                                                                                                                                 |  |  |  |
| 2.                    | October 05,<br>2020     | WDC Orientation Day<br>Programme                                                                                       | Completed on January 04, 2021 using ZOOM PLATFORM.                                                                                                                                                                                                                                                                                                                                                                                                                                                                                                                             |  |  |  |
| 3.                    | October 09,<br>2020     | National Webinar:<br>Strengthening<br>the Mind and Empowering the<br>Woman: A Webinar on Issues<br>of<br>Mental Health | Completed on January 15, 2021 using ZOOM<br>PLATFORM.<br>Invited speakers: <b>Dr.(Mrs.)Archana Thakur</b><br>Joint Secretary, University Grants<br>Commission (UGC)<br><b>Dr. Shashi Nijhawan</b> Former Principal of<br>Shivaji College, University of Delhi; <b>Dr.</b><br><b>Nalini Kaushal</b> Executive Chairperson,<br>SetuWorks; <b>Ms. Shalini Chetal,</b> HCS Hissar<br>Joint commissioner, Municipal corporation,<br>Hissar, Haryana<br>and <b>Ms Heather Morse</b> (Legal Marketing<br>Executive, Anti-trafficking Advocate, Stafford<br>University of California). |  |  |  |
| 4.                    | November<br>02-06, 2020 | Self Defence Workshop in<br>collaboration with Delhi<br>Police (FIVE DAYS)                                             | The workshop was not organized under the<br>prevailing Covid-19 circumstances.<br>An online Workshop on <b>"Responding to</b><br><b>domestic Violence</b> ' was organized in<br>association with Global Shapers Community<br>on November 07, 2020.                                                                                                                                                                                                                                                                                                                             |  |  |  |
| 5.                    | November<br>12, 2020    | Invited Lecture- Let's Talk<br>Periods (Online/Offline)                                                                | Completed Online.<br>Speakers were Ms. Deane Dr Menezes<br>(Founder of the community 'Red is the New<br>Green') and Mr. Sobhan Mukherjee (Padman<br>of Kolkata).                                                                                                                                                                                                                                                                                                                                                                                                               |  |  |  |
| 6.                    | January 21-<br>22, 2021 | International Conference/<br>Seminar &<br>Jijabai Achievers Award<br>(Online/Offline)                                  | Completed using ZOOM PLATFORM.<br>The Jijabai Achievers Award Ceremony was<br>organized on September 03, 2021.<br>Attested by the Principal,                                                                                                                                                                                                                                                                                                                                                                                                                                   |  |  |  |

 राजा गार्डन, नई खिल्ली-110027

 Raja Garden, New Delhi-110027

|    |                           |                                                                                           | <ul> <li>Shri Arif Mohammad Khan and Smt. Usha</li> <li>Sharma were the Chief Guest and Guest of Honor.</li> <li>The Jijabai Awardees were Mr. Sobhan</li> <li>Mukherjee</li> <li>Ms. Aarti Naik, Dr. Binish Desai, Ms. Sonal</li> <li>Kapoor &amp; Ms. Swetha Sudhakar C.</li> </ul> |
|----|---------------------------|-------------------------------------------------------------------------------------------|---------------------------------------------------------------------------------------------------------------------------------------------------------------------------------------------------------------------------------------------------------------------------------------|
| 7. | February 04<br>& 05, 2021 | Invited lectures on Women<br>Health Awareness<br>( <b>Online/Offline</b> )                | Completed in collaboration with Youth For<br>Seva using ZOOM PLATFORM.<br>Speaker was <b>Dr. Snehla Jamal</b> , Founder and<br>President of Society of Menstrual Hygiene<br>Management for February 04 & 05, 2021.                                                                    |
| 8. | February 27,<br>2021      | Gender Sensitization<br>Programme / Event (NGO)/ ' <b>Be</b><br>your Own Lakshmi' Webinar | Completed using ZOOM PLATFORM.<br>Speaker: <b>Ms. Shika Mittal</b> , Founder and<br>Director of Beartsy.                                                                                                                                                                              |
| 9. | March 08,<br>2021         | International Women's Day                                                                 | Completed<br>As per scheduled date an outreach programme<br>was organized in collaboration with <b>Youth</b><br><b>For Seva</b> (NGO) at Subash Nagar for the<br>local community.                                                                                                     |