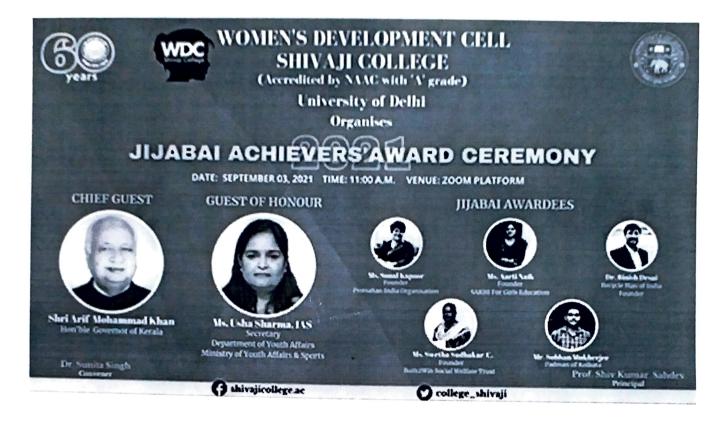

# Women's Development Cell

Proposed Activities for the Academic Session 2020-21

## WDC CALENDAR 2020-21

| VIDC CALENDAR 2020-21 |                         |                                                                                                                        |                                                                                                                                                                                                                                                                                                                                                                                                                                                                                                                                                                                |  |  |  |
|-----------------------|-------------------------|------------------------------------------------------------------------------------------------------------------------|--------------------------------------------------------------------------------------------------------------------------------------------------------------------------------------------------------------------------------------------------------------------------------------------------------------------------------------------------------------------------------------------------------------------------------------------------------------------------------------------------------------------------------------------------------------------------------|--|--|--|
| S.No.                 | MONTH                   | PROPOSED ACTIVITY                                                                                                      | ACTIVITY COMPLETION<br>DETAILS                                                                                                                                                                                                                                                                                                                                                                                                                                                                                                                                                 |  |  |  |
| 1.                    | July 22, 2020           | Webinar on <b>Stress</b><br>Management in the Times of<br>Covid -19 Pandemic                                           | Completed on scheduled date.<br>Invited speaker was <b>Dr. Rajesh Nagpal</b> .                                                                                                                                                                                                                                                                                                                                                                                                                                                                                                 |  |  |  |
| 2.                    | October 05,<br>2020     | WDC Orientation Day<br>Programme                                                                                       | Completed on January 04, 2021 using ZOOM PLATFORM.                                                                                                                                                                                                                                                                                                                                                                                                                                                                                                                             |  |  |  |
| 3.                    | October 09,<br>2020     | National Webinar:<br>Strengthening<br>the Mind and Empowering the<br>Woman: A Webinar on Issues<br>of<br>Mental Health | Completed on January 15, 2021 using ZOOM<br>PLATFORM.<br>Invited speakers: <b>Dr.(Mrs.)Archana Thakur</b><br>Joint Secretary, University Grants<br>Commission (UGC)<br><b>Dr. Shashi Nijhawan</b> Former Principal of<br>Shivaji College, University of Delhi; <b>Dr.</b><br><b>Nalini Kaushal</b> Executive Chairperson,<br>SetuWorks; <b>Ms. Shalini Chetal,</b> HCS Hissar<br>Joint commissioner, Municipal corporation,<br>Hissar, Haryana<br>and <b>Ms Heather Morse</b> (Legal Marketing<br>Executive, Anti-trafficking Advocate, Stafford<br>University of California). |  |  |  |
| 4.                    | November<br>02-06, 2020 | Self Defence Workshop in<br>collaboration with Delhi<br>Police (FIVE DAYS)                                             | The workshop was not organized under the<br>prevailing Covid-19 circumstances.<br>An online Workshop on <b>"Responding to</b><br><b>domestic Violence</b> ' was organized in<br>association with Global Shapers Community<br>on November 07, 2020.                                                                                                                                                                                                                                                                                                                             |  |  |  |
| 5.                    | November<br>12, 2020    | Invited Lecture- Let's Talk<br>Periods (Online/Offline)                                                                | Completed Online.<br>Speakers were Ms. Deane Dr Menezes<br>(Founder of the community 'Red is the New<br>Green') and Mr. Sobhan Mukherjee (Padman<br>of Kolkata).                                                                                                                                                                                                                                                                                                                                                                                                               |  |  |  |
| 6.                    | January 21-<br>22, 2021 | International Conference/<br>Seminar &<br>Jijabai Achievers Award<br>(Online/Offline)                                  | Completed using ZOOM PLATFORM.<br>The Jijabai Achievers Award Ceremony was<br>organized on September 03, 2021.<br>Attested by the Principal,                                                                                                                                                                                                                                                                                                                                                                                                                                   |  |  |  |

 राजा गार्डन, नई खिल्ली-110027

 Raja Garden, New Delhi-110027

|    |                           |                                                                                           | <ul> <li>Shri Arif Mohammad Khan and Smt. Usha</li> <li>Sharma were the Chief Guest and Guest of Honor.</li> <li>The Jijabai Awardees were Mr. Sobhan</li> <li>Mukherjee</li> <li>Ms. Aarti Naik, Dr. Binish Desai, Ms. Sonal</li> <li>Kapoor &amp; Ms. Swetha Sudhakar C.</li> </ul> |
|----|---------------------------|-------------------------------------------------------------------------------------------|---------------------------------------------------------------------------------------------------------------------------------------------------------------------------------------------------------------------------------------------------------------------------------------|
| 7. | February 04<br>& 05, 2021 | Invited lectures on Women<br>Health Awareness<br>( <b>Online/Offline</b> )                | Completed in collaboration with Youth For<br>Seva using ZOOM PLATFORM.<br>Speaker was <b>Dr. Snehla Jamal</b> , Founder and<br>President of Society of Menstrual Hygiene<br>Management for February 04 & 05, 2021.                                                                    |
| 8. | February 27,<br>2021      | Gender Sensitization<br>Programme / Event (NGO)/ ' <b>Be</b><br>your Own Lakshmi' Webinar | Completed using ZOOM PLATFORM.<br>Speaker: <b>Ms. Shika Mittal</b> , Founder and<br>Director of Beartsy.                                                                                                                                                                              |
| 9. | March 08,<br>2021         | International Women's Day                                                                 | Completed<br>As per scheduled date an outreach programme<br>was organized in collaboration with <b>Youth</b><br><b>For Seva</b> (NGO) at Subash Nagar for the<br>local community.                                                                                                     |