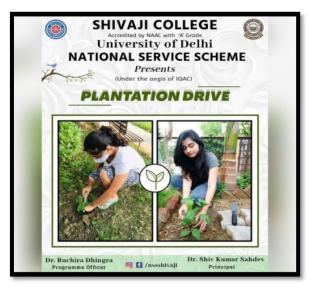

### 3. NSS organized a Plantation Drive – August 16-17, 2020

The team of NSS Shivaji College organized a "Plantation Drive". Due to the pandemic, we nearly forgot about planting trees in our nearby parks and society and so we took the initiative to make our environment clean and green.

NSS unit of Shivaji organised "PLANTATION DRIVE" on the occasion of Independence Day. We all know the value of plants in our lives. Plantation should be done without any second thought, it is necessary at this hour. The plantation is very important for the environment and to prevent further degradation of it.