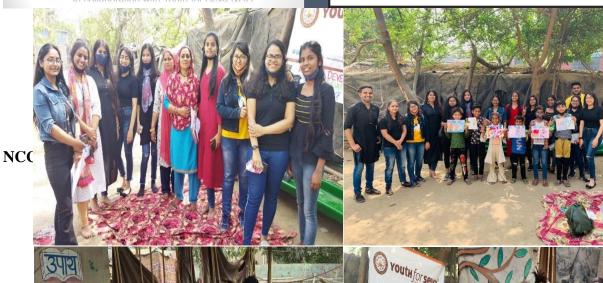

10. WDC held an outreach program on International Women's Day Celebration 2021 in collaboration with "Youth for Seva" NGO in Khyala, Subhash Nagar for the local community on March 9, 2021.

1) On the occasion of International Women's day 2021, the Women's Development Cell, Shivaji College organized an outreach program in collaboration with "Youth For Seva" on March 8, 2021.

- 2) The team WDC of Shivaji College interacted with the folks of the local community living in Khyala, Subhash Nagar, New Delhi.
  - 3) #ChooseToChallenge & #EachForEqual were the axioms of our team.

    The volunteers interacted with the children & women out there by engaging them in fun activities like poster making & face painting.

- 4) 'To bring the change, we have to be the change first.' With that said, the team WDC also did a menstrual hygiene session with women over there.
  - 5) Within this outreach program, our team also talked to Women & the children about their education.
- 6) Thus, the Women's Development Cell, Shivaji College completed a needy social program on the occasion of International Women's day with flying colors.

WOMEN'S DEVELOPMENT CELL
SHIVAJI COLLEGE
UNIVERSITY OF DELHI

# WDC OUTREACH ACTIVITY 2020-2021

Outreach Program at Subhash Nagar, New Delhi International Women's Day – March 08, 2021
In collaboration with Youth for Seva NGO

## INTERNATIONAL WOMEN'S DAY CELEBERATION OUTREACH PROGRAM

MARCH 8, 2021

11. NSS Shivaji's team has been working tirelessly to compile a list of checked and operational helplines and contacts for the urgent need for oxygen cylinders, ICU beds, plasma donors, injections, and medications. Every day, following a series of checks, the helplines are made public to assist those in need.