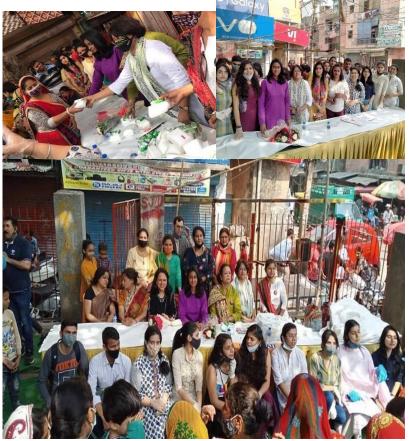

## 1. NSS organized a Donation Drive for Earth Saviour Foundation held on July 3, 2020

During the session 2020-21 many donation drives took place. The Earth Savior Foundation was the beneficiary of a "Donation Drive" organized by NSS Shivaji (Let No One Sleep Hungry). It aimed to solicit a small donation from the public to assist the less fortunate. Sanitizers, masks, gloves, raw food products, and other items were mostly donated. It was during this time that the Coronavirus had just been uncovered, and masks and other precautions had been made mandatory.

Let no one sleep hungry.

While many of us are fortunate enough to have adequate resources for our own lives, it's our duty not to forget those who are dependent on society for their needs. The following items were required at The Earth Saviours Foundation-

### 2. NSS organized a Mask Donation Drive – July 7, 2020

NSS Shivaji organised a mask donation drive to raise awareness about the importance of masks, particularly in the wake of the pandemic. Masks are important resources for preventing Covid 19 transmission in the community. By the summer, the number of covid cases had skyrocketed, and masks were the only way to prevent the virus from spreading. NSS Shivaji took it upon themselves to inform the public and provide masks to help monitor the situation.

The NSS unit of Shivaji College has taken the initiative to donate masks to people in order to save them from this virus. The unit have organised MASK DONATION DRIVE, to stop the community transmission of Corona virus. We are initiating Mission Sankalp, a mask donation drive.