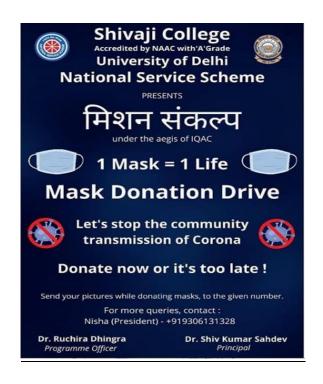

### 2. NSS organized a Mask Donation Drive – July 7, 2020

NSS Shivaji organised a mask donation drive to raise awareness about the importance of masks, particularly in the wake of the pandemic. Masks are important resources for preventing Covid 19 transmission in the community. By the summer, the number of covid cases had skyrocketed, and masks were the only way to prevent the virus from spreading. NSS Shivaji took it upon themselves to inform the public and provide masks to help monitor the situation.

Many International Organizations, including WHO, stated how important the role of mask is in this pandemic period. A series of studies had reinforced the case for wearing masks as a preventive. Face masks could play a role in preventing the entry of virus. The dominant scientific opinion said- masks are very useful, and even relatively simple home-made masks could offer a great degree of protection against the novel coronavirus.

The NSS unit of Shivaji College has taken the initiative to donate masks to people in order to save them from this virus. The unit have organised MASK DONATION DRIVE, to stop the community transmission of Corona virus. We are initiating Mission Sankalp, a mask donation drive.