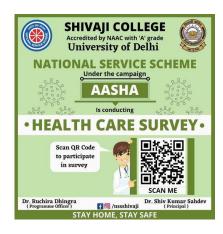

Under the AASHA CAMPAIGN, various awareness posts were posted early including:

- i. Vaccination awareness
- ii. Exercise videos to increase Oxygen Saturation
- iii. Healthcare Survey

The session 2020-21 was very successful which included over 70+ events. The guidance of Teachers along with student volunteers participation made it possible to achieve such great heights.

## Various Activities held under AASHA CAMPAIGN

\*"In the middle of difficulties, lies opportunities"\*

During this pandemic, NSS unit of Shivaji College is always there for your help. We are here by Introducing a campaign \*"AASHA: Let's Spread Facts, not Fear"\*, With the motto of being a helping hand for all who are in need. This series is where, you will be provided with a very kind and genuine information of all the necessities such as oxygen, beds, plasma etc.

- ► \*It's time to unite,\*
- ► \*Let's fight to survive\*
  - ► Stay tuned!