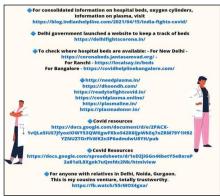

## INTERNATIONAL WOMEN'S DAY CELEBERATION OUTREACH PROGRAM

MARCH 8, 2021

11. NSS Shivaji's team has been working tirelessly to compile a list of checked and operational helplines and contacts for the urgent need for oxygen cylinders, ICU beds, plasma donors, injections, and medications. Every day, following a series of checks, the helplines are made public to assist those in need.

Under the AASHA CAMPAIGN, various awareness posts were posted early including:

- i. Vaccination awareness
- ii. Exercise videos to increase Oxygen Saturation
- iii. Healthcare Survey

The session 2020-21 was very successful which included over 70+ events. The guidance of Teachers along with student volunteers participation made it possible to achieve such great heights.

## Various Activities held under AASHA CAMPAIGN

\*"In the middle of difficulties, lies opportunities"\*

During this pandemic, NSS unit of Shivaji College is always there for your help. We are here by Introducing a campaign \*"AASHA: Let's Spread Facts, not Fear"\*, With the motto of being a helping hand for all who are in need. This series is where, you will be provided with a very kind and genuine information of all the necessities such as oxygen, beds, plasma etc.