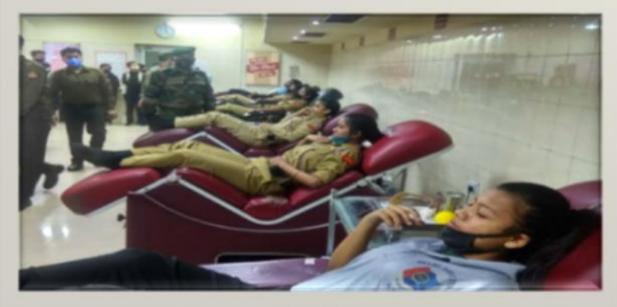

## 6. NCC organised Blood Donation camp in November, 2020 (30 students participated)