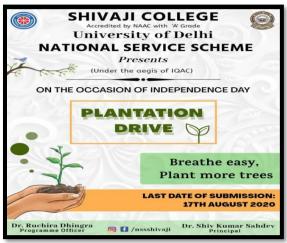

### 3. NSS organized a Plantation Drive – August 16-17, 2020

The team of NSS Shivaji College organized a "Plantation Drive". Due to the pandemic, we nearly forgot about planting trees in our nearby parks and society and so we took the initiative to make our environment clean and green.

NSS unit of Shivaji organised "PLANTATION DRIVE" on the occasion of Independence Day. We all know the value of plants in our lives. Plantation should be done without any second thought, it is necessary at this hour. The plantation is very important for the environment and to prevent further degradation of it.