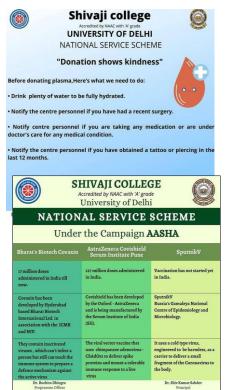

Under the AASHA CAMPAIGN, various awareness posts were posted early including:

- i. Vaccination awareness
- ii. Exercise videos to increase Oxygen Saturation
- iii. Healthcare Survey

The session 2020-21 was very successful which included over 70+ events. The guidance of Teachers along with student volunteers participation made it possible to achieve such great heights.

## Various Activities held under AASHA CAMPAIGN

\*"In the middle of difficulties, lies opportunities"\*

During this pandemic, NSS unit of Shivaji College is always there for your help. We are here by Introducing a campaign \*"AASHA: Let's Spread Facts, not Fear"\*, With the motto of being a helping hand for all who are in need. This series is where, you will be provided with a very kind and genuine information of all the necessities such as oxygen, beds, plasma etc.