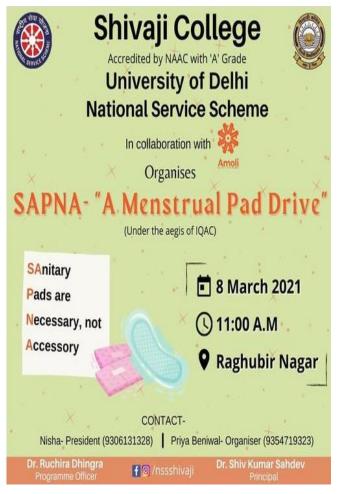

### 9. NSS organized a Sanitary Pad Donation Drive- March 8, 2021

Donation Drive Under the Aegis of IQAC, the NSS unit of Shivaji College organized a sanitary pad Donation drive under the initiative SAPNA where we all put a step forward for the noble cause to donate a packet of Sanitary pads.

A sanitary pad distribution drive-SAPNA was conducted on the occasion of International women's day in the areas of Raghubir Nagar, Delhi by IQAC, the NSS unit of Shiavji College along with Amoli foundation to increase the awareness about the importance of sanitary hygiene.

On this important day when we all are reminded of the important roles that women play around us, NSS Shivaji College has shown that taking an action in the right direction is the need of the hour. Along with constant demand for respecting women, it is important that we realize and provide for their special yet natural needs. 100+ Sanitary pads were distributed along with soaps, the teachers spoke about the importance of sanitary napkins and the diseases associated with using a cloth during menstruation.