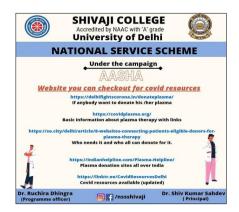

## INTERNATIONAL WOMEN'S DAY CELEBERATION OUTREACH PROGRAM

MARCH 8, 2021

11. NSS Shivaji's team has been working tirelessly to compile a list of checked and operational helplines and contacts for the urgent need for oxygen cylinders, ICU beds, plasma donors, injections, and medications. Every day, following a series of checks, the helplines are made public to assist those in need.

Under the AASHA CAMPAIGN, various awareness posts were posted early including:

- i. Vaccination awareness
- ii. Exercise videos to increase Oxygen Saturation
- iii. Healthcare Survey

The session 2020-21 was very successful which included over 70+ events. The guidance of Teachers along with student volunteers participation made it possible to achieve such great heights.

## Various Activities held under AASHA CAMPAIGN

\*"In the middle of difficulties, lies opportunities"\*

During this pandemic, NSS unit of Shivaji College is always there for your help. We are here by Introducing a campaign \*"AASHA: Let's Spread Facts, not Fear"\*, With the motto of being a helping hand for all who are in need. This series is where, you will be provided with a very kind and genuine information of all the necessities such as oxygen, beds, plasma etc.

- ► \*It's time to unite,\*
- ► \*Let's fight to survive\*
  - ► Stay tuned!