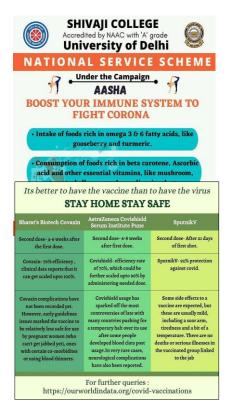

Under the AASHA CAMPAIGN, various awareness posts were posted early including:

- i. Vaccination awareness
- ii. Exercise videos to increase Oxygen Saturation
- iii. Healthcare Survey

The session 2020-21 was very successful which included over 70+ events. The guidance of Teachers along with student volunteers participation made it possible to achieve such great heights.

## Various Activities held under AASHA CAMPAIGN

\*"In the middle of difficulties, lies opportunities"\*

During this pandemic, NSS unit of Shivaji College is always there for your help. We are here by Introducing a campaign \*"AASHA: Let's Spread Facts, not Fear"\*, With the motto of being a helping hand for all who are in need. This series is where, you will be provided with a very kind and genuine information of all the necessities such as oxygen, beds, plasma etc.