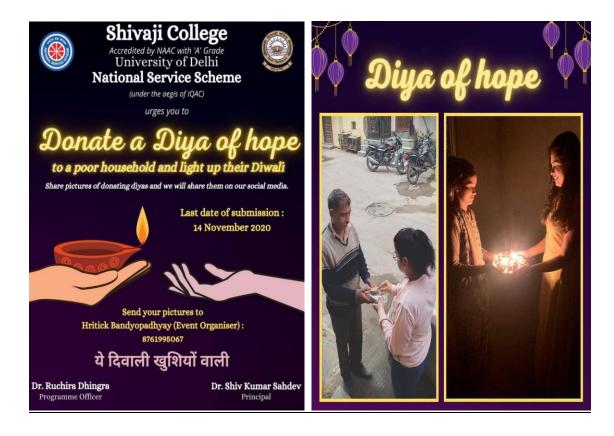

### 5. NSS organized a Diya Donation Drive – November 14, 2020

The NSS team donated Diya to the poor household workers to brighten up their Diwali festivities.

No one has ever become poor by giving. - Anne Frank.

With this thought in mind NSS unit of Shivaji College, Delhi university has taken an initiative to light up the diyas of hope in every house.Let's come together to celebrate this Diwali by donating diyas and bringing happiness to the dull life of the people who seem to be deprived of these moments of joy.Buy diyas worth rupees 10 and donate it among poor people and send in you photographs to the number mentioned below.This Diwali bring happiness to someone's life and be their reason to believe there is good in the world.