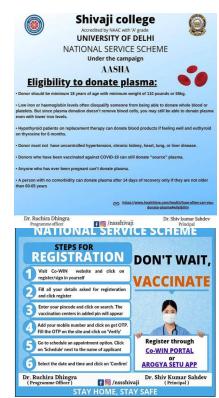

## INTERNATIONAL WOMEN'S DAY CELEBERATION OUTREACH PROGRAM

MARCH 8, 2021

11. NSS Shivaji's team has been working tirelessly to compile a list of checked and operational helplines and contacts for the urgent need for oxygen cylinders, ICU beds, plasma donors, injections, and medications. Every day, following a series of checks, the helplines are made public to assist those in need.

Under the AASHA CAMPAIGN, various awareness posts were posted early including:

- i. Vaccination awareness
- ii. Exercise videos to increase Oxygen Saturation
- iii. Healthcare Survey

The session 2020-21 was very successful which included over 70+ events. The guidance of Teachers along with student volunteers participation made it possible to achieve such great heights.

## Various Activities held under AASHA CAMPAIGN

\*"In the middle of difficulties, lies opportunities"\*

During this pandemic, NSS unit of Shivaji College is always there for your help. We are here by Introducing a campaign \*"AASHA: Let's Spread Facts, not Fear"\*, With the motto of being a helping hand for all who are in need. This series is where, you will be provided with a very kind and genuine information of all the necessities such as oxygen, beds, plasma etc.