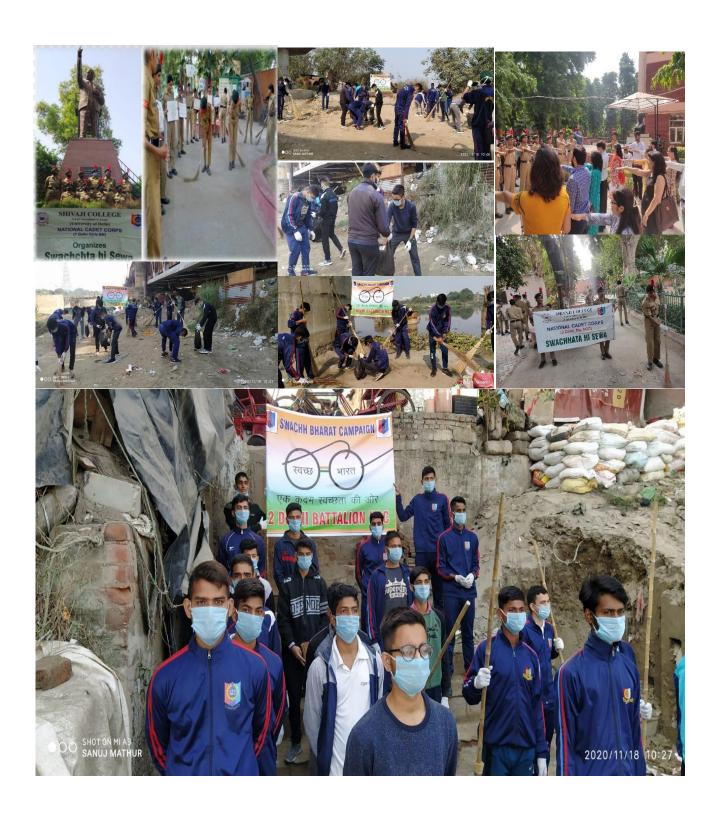

## 7. NCC organised Swachh Bharat Abhiyaan in December, 2020 (134 students participated)