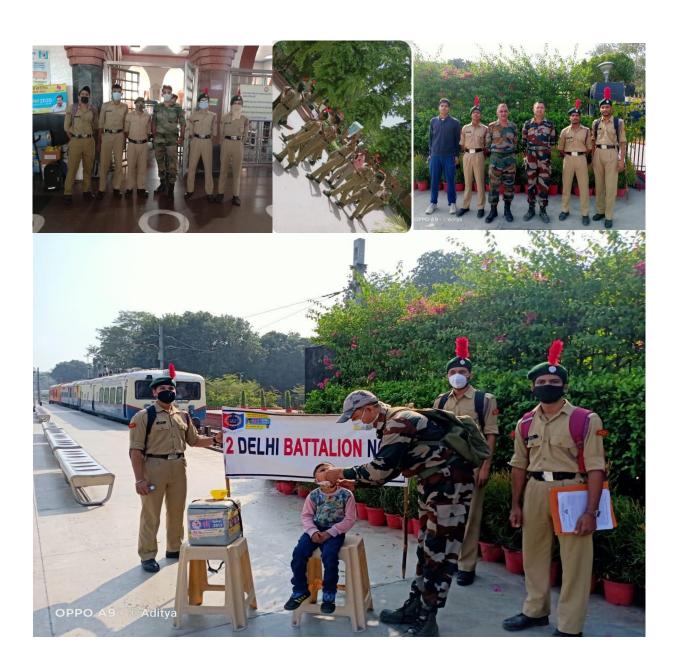

## 8. NCC organised Polio Awareness campaign in December, 2020 (111 students participated)