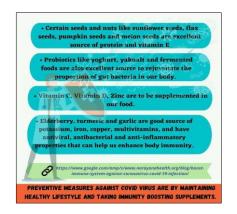

Under the AASHA CAMPAIGN, various awareness posts were posted early including:

- i. Vaccination awareness
- ii. Exercise videos to increase Oxygen Saturation
- iii. Healthcare Survey

The session 2020-21 was very successful which included over 70+ events. The guidance of Teachers along with student volunteers participation made it possible to achieve such great heights.

## Various Activities held under AASHA CAMPAIGN

\*"In the middle of difficulties, lies opportunities"\*

During this pandemic, NSS unit of Shivaji College is always there for your help. We are here by Introducing a campaign \*"AASHA: Let's Spread Facts, not Fear"\*, With the motto of being a helping hand for all who are in need. This series is where, you will be provided with a very kind and genuine information of all the necessities such as oxygen, beds, plasma etc.