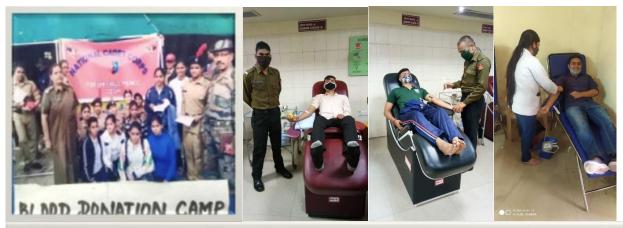

## 6. NCC organised Blood Donation camp in November, 2020 (30 students participated)