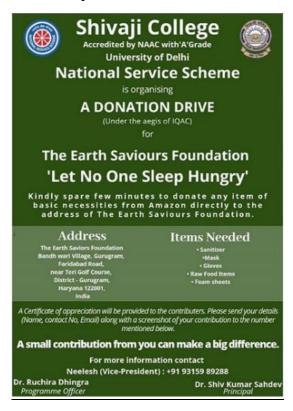

## 1. NSS organized a Donation Drive for Earth Saviour Foundation held on July 3, 2020

During the session 2020-21 many donation drives took place. The Earth Savior Foundation was the beneficiary of a "Donation Drive" organized by NSS Shivaji (Let No One Sleep Hungry). It aimed to solicit a small donation from the public to assist the less fortunate. Sanitizers, masks, gloves, raw food products, and other items were mostly donated. It was during this time that the Coronavirus had just been uncovered, and masks and other precautions had been made mandatory.

Let no one sleep hungry.

While many of us are fortunate enough to have adequate resources for our own lives, it's our duty not to forget those who are dependent on society for their needs. The following items were required at The Earth Saviours Foundation-

- 1. Sanitizers
- 2.Masks
- 3.Gloves
- 4. Raw food items
- 5. Foam sheets

In these times of e-commerce and online interactions, people spared few minutes to order rice/dals/atta and other basic necessities mentioned below on Amazon, which they delivered at the address provided to them. Your contribution was valuable to us