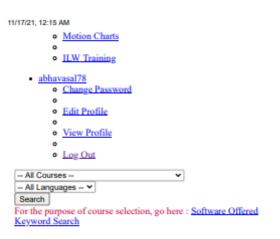

#### Participants list

#### Participants List Dashboard

| Ins | titution Name    |                  |           |
|-----|------------------|------------------|-----------|
|     | Shivaji Colle    | ge, Delhi        |           |
| Fo  | SS               |                  |           |
|     | R                |                  |           |
| Da  | te               |                  |           |
|     | April 16, 202    | 21               |           |
| Par | rticipants Count |                  |           |
|     | 25               |                  |           |
| Or  | ganiser          |                  |           |
|     | abhavasal78      |                  |           |
| De  | pt.              |                  |           |
|     | Student Dev      | elopment Program | ms (SDPs) |
| Ba  | tch Year         |                  |           |
|     | 2020             |                  |           |
| #   | First Name       | Last Name        |           |
|     | DD DD DD         | DD + I + D + TI  | 2002      |

https://spoken-tutorial.org/software-training/test/63562/participant/

Participants List | spoken-tutorial.org

Download all certificates

11/17/21, 12:15 AM

Participants List | spoken-tutorial.org

| 6 LATA       | YADAV     | latavadav00@gmail.com             | 45.0% - <u>Certificate</u> |
|--------------|-----------|-----------------------------------|----------------------------|
| 0 20100      |           | latayadav00@gmail.com             |                            |
| 7 RAHUL      | SEHRAWAT  | sehrawat5000@gmail.com            | 35.0 (Fail)                |
| 8 GAUTAM     | GUPTA     | guptagautam135@gmail.com          | 25.0 (Fail)                |
| 9 TUSHAR     | KAPOOR    | tushardav22@gmail.com             | 42.5% - <u>Certificate</u> |
| 10 PARTH     | JAIN      | jainparth108@gmail.com            | 57.5% - <u>Certificate</u> |
| 11 DEVANSHI  | THAKUR    | devanshithakur03@gmail.com        | 40.0% - <u>Certificate</u> |
| 12 MANCHIT   | BHADANA   | manchitbhadana1@gmail.com         | 22.5 (Fail)                |
| 13 AAKASH    | SHARMA    | aakashkumarsharma2001@gmail.com   | 35.0 (Fail)                |
| 14 YOGESH    | KUMARI    | yogeshkumari.cs.du.2013@gmail.com | 70.0% - <u>Certificate</u> |
| 15 DEV       | KUMAR     | devvats06@gmail.com               | 47.5% - <u>Certificate</u> |
| 16 SHUBHAM   | KANSAL    | shubhamkansal25@gmail.com         | 47.5% - <u>Certificate</u> |
| 17 APARNA    | KUMARI    | ccage1217@gmail.com               | 30.0 (Fail)                |
| 18 NIKITA    | GUPTA     | nikigupta94@gmail.com             | 67.5% - <u>Certificate</u> |
| 19 PRIYANKA  | MASSON    | narinderk244@gmail.com            | 32.5 (Fail)                |
| 20 HARSH     | SHEKHAWAT | nehashekhawat0111@gmail.com       | 47.5% - <u>Certificate</u> |
| 21 KUSHAGRAH | TRIPATHI  | kushagratripathi11@gmail.com      | 42.5% - Certificate        |
| 22 MS.       | SHREYA    | shreya1533@gmail.com              | 67.5% - <u>Certificate</u> |
| 23 PIKANSHU  | GAHLAWAT  | gahlawatd9@gmail.com              | 42.5% - Certificate        |
| 24 MR.       | HEMANT    | hemantpal6666@gmail.com           | 42.5% - Certificate        |
|              |           | shubhampandey9690@gmail.com       | 67.5% - <u>Certificate</u> |
| 26 KAMINI    | TIWARI    | kreisha2001@gmail.com             | 42.5% - <u>Certificate</u> |
|              |           |                                   |                            |